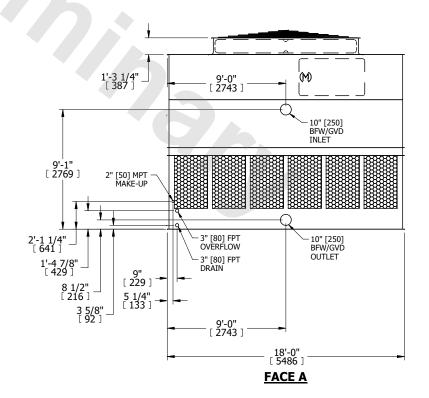

## NOTES:

- 1. (M)- FAN MOTOR LOCATION
- 2. HÉAVIEST SECTION IS UPPER SECTION
- 3. MPT DENOTES MALE PIPE THREAD FPT DENOTES FEMALE PIPE THREAD BFW DENOTES BEVELED FOR WELDING GVD DENOTES GROOVED FLG DENOTES FLANGE
- 4. +UNIT WEIGHT DOES NOT INCLUDE ACCESSORIES (SEE ACCESSORY DRAWINGS)
- 5. MAKE-UP WATER PRESSURE 20 psi MIN [137 kPa], 50 psi MAX [344 kPa]
- 6. 3/4" [19MM] DIA. MOUNTING HOLES. REFER TO RECOMMENDED STEEL SUPPORT DRAWING
- 7. DIMENSIONS LISTED AS FOLLOWS: ENGLISH FT-IN [METRIC] [mm]

FACE D

**FACE A** 

SHIPPING WEIGHT 10600 lbs+ [4810] kg+ OPERATING WEIGHT 19870 lbs+ [9015] kg+ HEAVIEST SECTION WEIGHT 6700 lbs+ [3040] kg+ NO. OF SHIPPING SECTIONS 2 DRAWN BY: KDS