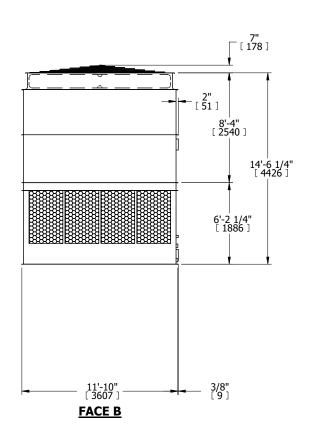

## NOTES:

- 1. (M)- FAN MOTOR LOCATION
- 2. HÉAVIEST SECTION IS UPPER SECTION
- 3. MPT DENOTES MALE PIPE THREAD FPT DENOTES FEMALE PIPE THREAD BFW DENOTES BEVELED FOR WELDING GVD DENOTES GROOVED FLG DENOTES FLANGE
- 4. +UNIT WEIGHT DOES NOT INCLUDE ACCESSORIES (SEE ACCESSORY DRAWINGS)
- 5. MAKE-UP WATER PRESSURE 20 psi MIN [137 kPa], 50 psi MAX [344 kPa]
- 6. 3/4" [19MM] DIA. MOUNTING HOLES. REFER TO RECOMMENDED STEEL SUPPORT DRAWING
- 7. DIMENSIONS LISTED AS FOLLOWS: ENGLISH FT-IN [METRIC] [mm]

FACE D

**FACE A** 

SHIPPING WEIGHT 10600 lbs+ [4810] kg+ OPERATING WEIGHT 19870 lbs+ [9015] kg+ HEAVIEST SECTION WEIGHT 6700 lbs+ [3040] kg+ NO. OF SHIPPING SECTIONS 2 DRAWN BY: KDS