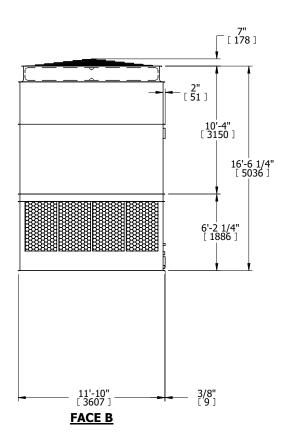

## **FACE C**

ACCESS DOOR

**FACE B PLAN VIEW** 

**FACE D** 

DRAWN BY: KDS

**FACE A** 

SHIPPING NO. OF SHIPPING SECTIONS OPERATING HEAVIEST SECTION 12120 lbs+ [5500] kg+ 21390 lbs+ [9705] kg+ 8220 lbs+ [3730] kg+ WEIGHT WEIGHT WEIGHT