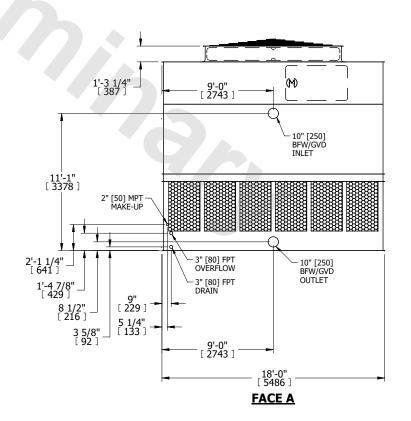

## NOTES:

- 1. (M)- FAN MOTOR LOCATION
- 2. HÉAVIEST SECTION IS UPPER SECTION
- 3. MPT DENOTES MALE PIPE THREAD FPT DENOTES FEMALE PIPE THREAD BFW DENOTES BEVELED FOR WELDING **GVD DENOTES GROOVED** FLG DENOTES FLANGE
- 4. +UNIT WEIGHT DOES NOT INCLUDE ACCESSORIES (SEE ACCESSORY DRAWINGS)
- 5. MAKE-UP WATER PRESSURE 20 psi MIN [137 kPa], 50 psi MAX [344 kPa]
- 6. 3/4" [19MM] DIA. MOUNTING HOLES. REFER TO RECOMMENDED STEEL SUPPORT
- 7. DIMENSIONS LISTED AS FOLLOWS: **ENGLISH FT-IN** [METRIC] [mm]

## **FACE C**

ACCESS DOOR

**FACE B PLAN VIEW** 

**FACE D** 

DRAWN BY: KDS

**FACE A** 

SHIPPING NO. OF SHIPPING SECTIONS OPERATING HEAVIEST SECTION 12120 lbs+ [5500] kg+ 21390 lbs+ [9705] kg+ 8220 lbs+ [3730] kg+ WEIGHT WEIGHT WEIGHT