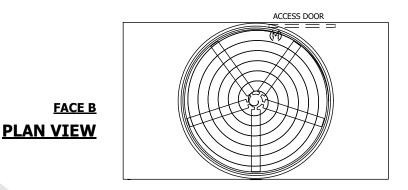

- 1. (M)- FAN MOTOR LOCATION
- 2. HEAVIEST SECTION IS UPPER SECTION
- 3. MPT DENOTES MALE PIPE THREAD FPT DENOTES FEMALE PIPE THREAD BFW DENOTES BEVELED FOR WELDING **GVD DENOTES GROOVED** FLG DENOTES FLANGE
- 4. +UNIT WEIGHT DOES NOT INCLUDE ACCESSORIES (SEE ACCESSORY DRAWINGS)
- 5. MAKE-UP WATER PRESSURE 20 psi MIN [137 kPa], 50 psi MAX [344 kPa]
- 6. 3/4" [19MM] DIA. MOUNTING HOLES. REFER TO RECOMMENDED STEEL SUPPORT
- 7. DIMENSIONS LISTED AS FOLLOWS: **ENGLISH FT-IN** [METRIC] [mm]

## **FACE C**

**FACE D** 

**FACE A** 

DRAWN BY: KDS NO. OF SHIPPING SECTIONS **SHIPPING** OPERATING HEAVIEST SECTION 11480 lbs+ [5210] kg+ 21880 lbs+ [9925] kg+ 7370 lbs+ [3345] kg+ WEIGHT WEIGHT WEIGHT