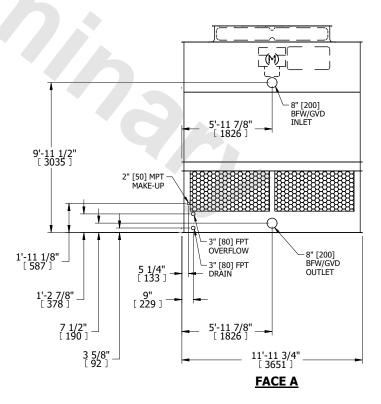

## **FACE A**

SHIPPING WEIGHT 5940 lbs+ [2695] kg+ OPERATING WEIGHT 9800 lbs+ [4450] kg+ HEAVIEST SECTION WEIGHT 4180 lbs+ [1900] kg+ NO. OF SHIPPING SECTIONS 2 DRAWN BY: JLG

## NOTES:

- 1. (M)- FAN MOTOR LOCATION
- 2. HÉAVIEST SECTION IS UPPER SECTION
- 3. MPT DENOTES MALE PIPE THREAD FPT DENOTES FEMALE PIPE THREAD BFW DENOTES BEVELED FOR WELDING GVD DENOTES GROOVED FLG DENOTES FLANGE
- 4. +UNIT WEIGHT DOES NOT INCLUDE
  - ACCESSORIES (SEE ACCESSORY DRAWINGS)
- 5. MAKE-UP WATER PRESSURE 20 psi MIN [137 kPa], 50 psi MAX [344 kPa]
- 6. 3/4" [19MM] DIA. MOUNTING HOLES. REFER TO RECOMENDED STEEL SUPPORT DRAWING.
- 7. DIMENSIONS LISTED AS FOLLOWS: ENGLISH FT-IN [METRIC] [mm]