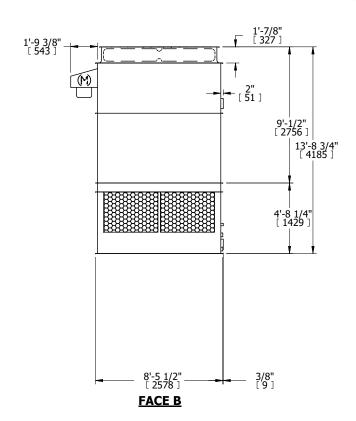

FACE B

**FACE D** 

## NOTES:

- 1. (M)- FAN MOTOR LOCATION
- 2. HÉAVIEST SECTION IS UPPER SECTION
- 3. MPT DENOTES MALE PIPE THREAD FPT DENOTES FEMALE PIPE THREAD BFW DENOTES BEVELED FOR WELDING GVD DENOTES GROOVED FLG DENOTES FLANGE
- 4. +UNIT WEIGHT DOES NOT INCLUDE
  - ACCESSORIES (SEE ACCESSORY DRAWINGS)
- 5. MAKE-UP WATER PRESSURE 20 psi MIN [137 kPa], 50 psi MAX [344 kPa]
- 6. 3/4" [19MM] DIA. MOUNTING HOLES. REFER TO RECOMENDED STEEL SUPPORT DRAWING.
- 7. DIMENSIONS LISTED AS FOLLOWS: ENGLISH FT-IN [METRIC] [mm]