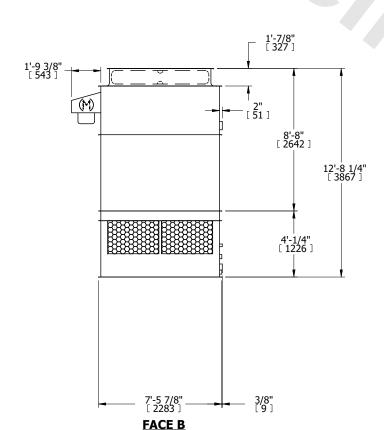

## NOTES:

- 1. (M)- FAN MOTOR LOCATION
- 2. HÉAVIEST SECTION IS UPPER SECTION
- 3. MPT DENOTES MALE PIPE THREAD
  FPT DENOTES FEMALE PIPE THREAD
  BFW DENOTES BEVELED FOR WELDING
  GVD DENOTES GROOVED
  FLG DENOTES FLANGE
- 4. +UNIT WEIGHT DOES NOT INCLUDE ACCESSORIES (SEE ACCESSORY DRAWINGS)
- 5. MAKE-UP WATER PRESSURE 20 psi MIN [137 kPa], 50 psi MAX [344 kPa]
- 6. 3/4" [19MM] DIA. MÖUNTING HOLES. REFER TO RECOMENDED STEEL SUPPORT DRAWING.
- 7. DIMENSIONS LISTED AS FOLLOWS: ENGLISH FT-IN [METRIC] [mm]

**FACE D** 

**FACE A** 

SHIPPING WEIGHT

3990 lbs+ [1810] kg+

OPERATING WEIGHT

6410 lbs+ [2910] kg+

HEAVIEST SECTION WEIGHT

2720 lbs+ [1235] kg+