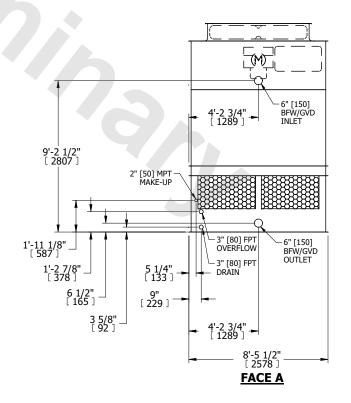

## NOTES:

- 1. (M)- FAN MOTOR LOCATION
- 2. HÉAVIEST SECTION IS UPPER SECTION
- 3. MPT DENOTES MALE PIPE THREAD
  FPT DENOTES FEMALE PIPE THREAD
  BFW DENOTES BEVELED FOR WELDING
  GVD DENOTES GROOVED
  FLG DENOTES FLANGE
- 4. +UNIT WEIGHT DOES NOT INCLUDE ACCESSORIES (SEE ACCESSORY DRAWINGS)
- 5. MAKE-UP WATER PRESSURE 20 psi MIN [137 kPa], 50 psi MAX [344 kPa]
- 6. 3/4" [19MM] DIA. MÖUNTING HOLES. REFER TO RECOMENDED STEEL SUPPORT DRAWING.
- 7. DIMENSIONS LISTED AS FOLLOWS: ENGLISH FT-IN [METRIC] [mm]