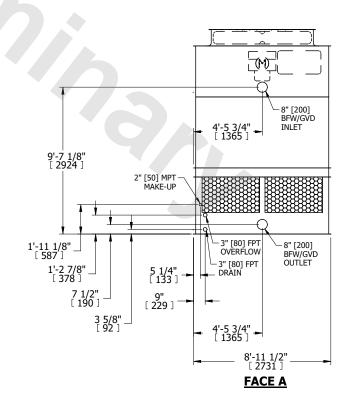

## NOTES:

- 1. (M)- FAN MOTOR LOCATION
- 2. HÉAVIEST SECTION IS UPPER SECTION
- 3. MPT DENOTES MALE PIPE THREAD FPT DENOTES FEMALE PIPE THREAD BFW DENOTES BEVELED FOR WELDING GVD DENOTES GROOVED FLG DENOTES FLANGE
- 4. +UNIT WEIGHT DOES NOT INCLUDE ACCESSORIES (SEE ACCESSORY DRAWINGS)
- 5. MAKE-UP WATER PRESSURE 20 psi MIN [137 kPa], 50 psi MAX [344 kPa]
- 3/4" [19MM] DIA. MÖUNTING HOLES. REFER TO RECOMENDED STEEL SUPPORT DRAWING.
- 7. DIMENSIONS LISTED AS FOLLOWS: ENGLISH FT-IN [METRIC] [mm]

## FACE C

FACE D

**FACE A** 

SHIPPING 4730 lbs+ [2150] kg+ WEIGHT

OPERATING WEIGHT

7570 lbs+ [3435] kg+

HEAVIEST SECTION WEIGHT

3290 lbs+ [1495] kg+