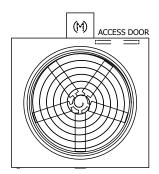

## NOTES:

- 1. (M)- FAN MOTOR LOCATION
- 2. HÉAVIEST SECTION IS UPPER SECTION
- 3. MPT DENOTES MALE PIPE THREAD FPT DENOTES FEMALE PIPE THREAD BFW DENOTES BEVELED FOR WELDING GVD DENOTES GROOVED FLG DENOTES FLANGE
- 4. +UNIT WEIGHT DOES NOT INCLUDE ACCESSORIES (SEE ACCESSORY DRAWINGS)
- 5. MAKE-UP WATER PRESSURE 20 psi MIN [137 kPa], 50 psi MAX [344 kPa]
- 3/4" [19MM] DIA. MÖUNTING HOLES. REFER TO RECOMENDED STEEL SUPPORT DRAWING.
- 7. DIMENSIONS LISTED AS FOLLOWS: ENGLISH FT-IN [METRIC] [mm]