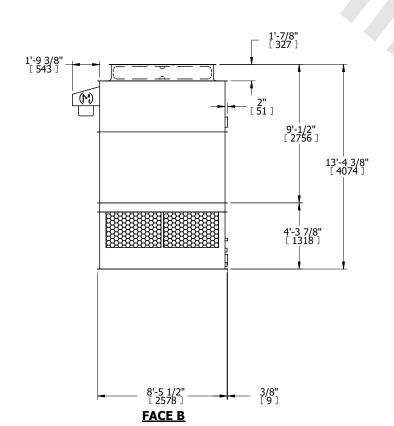

## NOTES:

- 1. (M)- FAN MOTOR LOCATION
- 2. HÉAVIEST SECTION IS UPPER SECTION
- 3. MPT DENOTES MALE PIPE THREAD FPT DENOTES FEMALE PIPE THREAD BFW DENOTES BEVELED FOR WELDING GVD DENOTES GROOVED FLG DENOTES FLANGE
- 4. +UNIT WEIGHT DOES NOT INCLUDE ACCESSORIES (SEE ACCESSORY DRAWINGS)
- 5. MAKE-UP WATER PRESSURE 20 psi MIN [137 kPa], 50 psi MAX [344 kPa]
- 3/4" [19MM] DIA. MÖUNTING HOLES. REFER TO RECOMENDED STEEL SUPPORT DRAWING.
- 7. DIMENSIONS LISTED AS FOLLOWS: ENGLISH FT-IN [METRIC] [mm]

## FACE C

FACE D

**FACE A** 

SHIPPING 4730 lbs+ [2150] kg+ WEIGHT

OPERATING WEIGHT

7570 lbs+ [3435] kg+

HEAVIEST SECTION WEIGHT

3290 lbs+ [1495] kg+