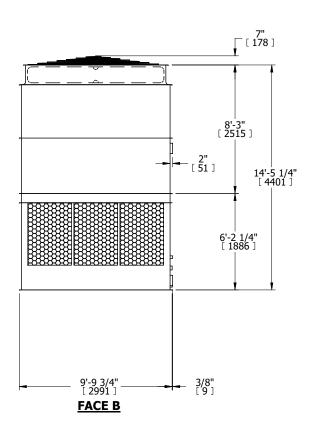

| UNIT    | COOLING TOWER |           |
|---------|---------------|-----------|
| MODEL # | AT 210-2J24   | SCALE NTS |

EVAPCO, INC. Evapeo

**FACE B** 

**PLAN VIEW** 

DWG. # T3TM2424-DRD-ST REV. SERIAL # DATE 9/7/2025

## NOTES:

- 1. (M)- FAN MOTOR LOCATION
- 2. HÉAVIEST SECTION IS UPPER SECTION
- 3. MPT DENOTES MALE PIPE THREAD FPT DENOTES FEMALE PIPE THREAD BFW DENOTES BEVELED FOR WELDING GVD DENOTES GROOVED FLG DENOTES FLANGE
- 4. +UNIT WEIGHT DOES NOT INCLUDE ACCESSORIES (SEE ACCESSORY DRAWINGS)
- 5. MAKE-UP WATER PRESSURE 20 psi MIN [137 kPa], 50 psi MAX [344 kPa]
- 6. 3/4" [19MM] DIA. MOUNTING HOLES. REFER TO RECOMENDED STEEL SUPPORT DRAWING.
- 7. DIMENSIONS LISTED AS FOLLOWS: ENGLISH FT-IN [METRIC] [mm]

ACCESS DOOR

FACE D

**FACE A** 

SHIPPING WEIGHT 13420 lbs+ [6090] kg+

OPERATING WEIGHT

23340 lbs+ [10590] kg+

HEAVIEST SECTION WEIGHT

4270 lbs+ [1940] kg+