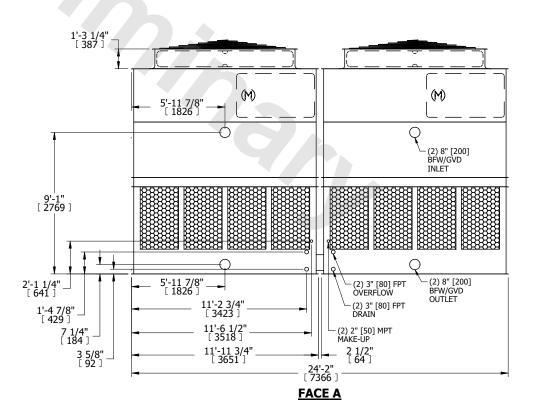

## NOTES:

- 1. (M)- FAN MOTOR LOCATION
- 2. HÉAVIEST SECTION IS UPPER SECTION
- 3. MPT DENOTES MALE PIPE THREAD FPT DENOTES FEMALE PIPE THREAD BFW DENOTES BEVELED FOR WELDING GVD DENOTES GROOVED FLG DENOTES FLANGE
- 4. +UNIT WEIGHT DOES NOT INCLUDE ACCESSORIES (SEE ACCESSORY DRAWINGS)
- 5. MAKE-UP WATER PRESSURE 20 psi MIN [137 kPa], 50 psi MAX [344 kPa]
- 6. 3/4" [19MM] DIA. MOUNTING HOLES. REFER TO RECOMENDED STEEL SUPPORT DRAWING.
- 7. DIMENSIONS LISTED AS FOLLOWS: ENGLISH FT-IN [METRIC] [mm]

ACCESS DOOR

FACE D

**FACE A** 

SHIPPING WEIGHT 13420 lbs+ [6090] kg+

OPERATING WEIGHT

23340 lbs+ [10590] kg+

HEAVIEST SECTION WEIGHT

4270 lbs+ [1940] kg+