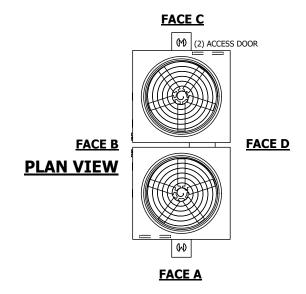

## NOTES:

- 1. (M)- FAN MOTOR LOCATION
- 2. HÉAVIEST SECTION IS UPPER SECTION
- 3. MPT DENOTES MALE PIPE THREAD FPT DENOTES FEMALE PIPE THREAD BFW DENOTES BEVELED FOR WELDING GVD DENOTES GROOVED FLG DENOTES FLANGE
- 4. +UNIT WEIGHT DOES NOT INCLUDE ACCESSORIES (SEE ACCESSORY DRAWINGS)
- 5. MAKE-UP WATER PRESSURE 20 psi MIN [137 kPa], 50 psi MAX [344 kPa]
- 6. 3/4" [19MM] DIA. MOUNTING HOLES. REFER TO RECOMMENDED STEEL SUPPORT DRAWING
- 7. DIMENSIONS LISTED AS FOLLOWS: ENGLISH FT-IN [METRIC] [mm]