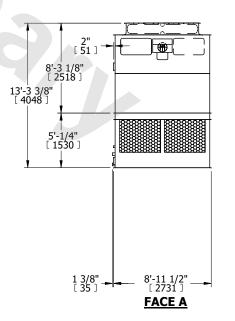

## NOTES:

- 1. (M)- FAN MOTOR LOCATION
- 2. HÉAVIEST SECTION IS UPPER SECTION
- 3. MPT DENOTES MALE PIPE THREAD FPT DENOTES FEMALE PIPE THREAD BFW DENOTES BEVELED FOR WELDING GVD DENOTES GROOVED FLG DENOTES FLANGE
- 4. +UNIT WEIGHT DOES NOT INCLUDE ACCESSORIES (SEE ACCESSORY DRAWINGS)
- 5. MAKE-UP WATER PRESSURE 20 psi MIN [137 kPa], 50 psi MAX [344 kPa]
- 6. 3/4" [19MM] DIA. MOUNTING HOLES. REFER TO RECOMMENDED STEEL SUPPORT DRAWING
- 7. DIMENSIONS LISTED AS FOLLOWS: ENGLISH FT-IN [METRIC] [mm]

| SHIPPING | 8960 lbs+ [4065] ka+ | OPERATING | 14640 lbs+ [6645] kg+ | HEAVIEST SECTION | 2940 lbs+ [1335] ka+ | NO. OF SHIPPING SECTIONS | 4 | DRAWN BY:<br>KDS |
|----------|----------------------|-----------|-----------------------|------------------|----------------------|--------------------------|---|------------------|
| WEIGHT   |                      | WEIGHT    | [ ]                   | WEIGHT           |                      |                          |   | ND3              |