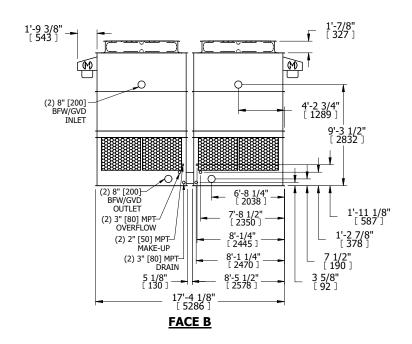

## NOTES:

- 1. (M)- FAN MOTOR LOCATION
- 2. HÉAVIEST SECTION IS UPPER SECTION
- 3. MPT DENOTES MALE PIPE THREAD FPT DENOTES FEMALE PIPE THREAD BFW DENOTES BEVELED FOR WELDING GVD DENOTES GROOVED FLG DENOTES FLANGE
- 4. +UNIT WEIGHT DOES NOT INCLUDE ACCESSORIES (SEE ACCESSORY DRAWINGS)
- 5. MAKE-UP WATER PRESSURE 20 psi MIN [137 kPa], 50 psi MAX [344 kPa]
- 6. 3/4" [19MM] DIA. MOUNTING HOLES. REFER TO RECOMMENDED STEEL SUPPORT DRAWING
- 7. DIMENSIONS LISTED AS FOLLOWS: ENGLISH FT-IN [METRIC] [mm]

| SHIPPING | 8960 lbs+ [4065] ka+ | OPERATING | 14640 lbs+ [6645] kg+ | HEAVIEST SECTION | 2940 lbs+ [1335] ka+ | NO. OF SHIPPING SECTIONS | 4 | DRAWN BY:<br>KDS |
|----------|----------------------|-----------|-----------------------|------------------|----------------------|--------------------------|---|------------------|
| WEIGHT   |                      | WEIGHT    | [ ]                   | WEIGHT           |                      |                          |   | ND3              |