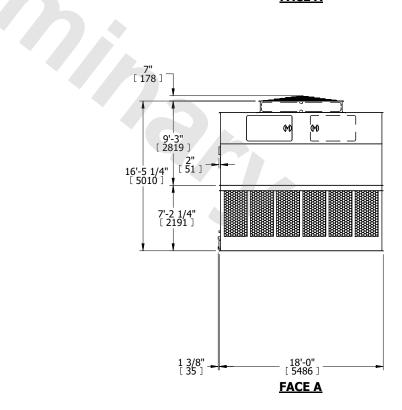

## FACE C

FACE A

SHIPPING WEIGHT 20480 lbs+ [9290] kg+ OPERATING WEIGHT 35680 lbs+ [16185] kg+ HEAVIEST SECTION WEIGHT 6330 lbs+ [2875] kg+ NO. OF SHIPPING SECTIONS 4 DRAWN BY: JLG