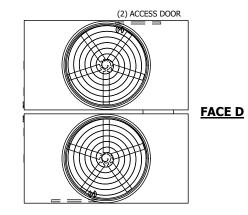

## NOTES:

- 1. (M)- FAN MOTOR LOCATION
- 2. HEAVIEST SECTION IS UPPER SECTION
- 3. MPT DENOTES MALE PIPE THREAD FPT DENOTES FEMALE PIPE THREAD BFW DENOTES BEVELED FOR WELDING GVD DENOTES GROOVED FLG DENOTES FLANGE
- 4. +UNIT WEIGHT DOES NOT INCLUDE
- ACCESSORIES (SEE ACCESSORY DRAWINGS)
- 5. MAKE-UP WATER PRESSURE
- 20 psi MIN [137 kPa], 50 psi MAX [344 kPa]
- 6. 3/4" [19MM] DIA. MOUNTING HOLES. REFER TO RECOMENDED STEEL SUPPORT DRAWING.
- 7. DIMENSIONS LISTED AS FOLLOWS: