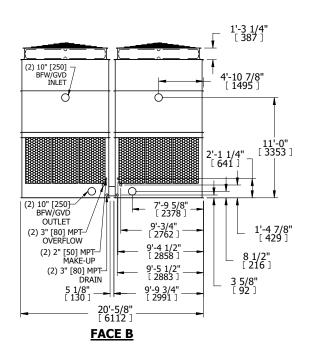

## NOTES:

- 1. (M)- FAN MOTOR LOCATION
- 2. HEAVIEST SECTION IS UPPER SECTION
- 3. MPT DENOTES MALE PIPE THREAD FPT DENOTES FEMALE PIPE THREAD BFW DENOTES BEVELED FOR WELDING GVD DENOTES GROOVED FLG DENOTES FLANGE
- 4. +UNIT WEIGHT DOES NOT INCLUDE
- ACCESSORIES (SEE ACCESSORY DRAWINGS)
- 5. MAKE-UP WATER PRESSURE
- 20 psi MIN [137 kPa], 50 psi MAX [344 kPa]
- 6. 3/4" [19MM] DIA. MOUNTING HOLES. REFER TO RECOMENDED STEEL SUPPORT DRAWING.
- 7. DIMENSIONS LISTED AS FOLLOWS:

ENGLISH FT-IN [METRIC] [mm]

**FACE B** 

**PLAN VIEW** 