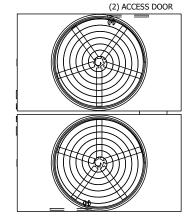

## NOTES:

- 1. (M)- FAN MOTOR LOCATION
- 2. HÉAVIEST SECTION IS UPPER SECTION
- 3. MPT DENOTES MALE PIPE THREAD FPT DENOTES FEMALE PIPE THREAD BFW DENOTES BEVELED FOR WELDING GVD DENOTES GROOVED FLG DENOTES FLANGE
- 4. +UNIT WEIGHT DOES NOT INCLUDE ACCESSORIES (SEE ACCESSORY DRAWINGS)
- 5. MAKE-UP WATER PRESSURE 20 psi MIN [137 kPa], 50 psi MAX [344 kPa]
- 6. 3/4" [19MM] DIA. MOUNTING HOLES. REFER TO RECOMENDED STEEL SUPPORT DRAWING.
- 7. DIMENSIONS LISTED AS FOLLOWS: ENGLISH FT-IN [METRIC] [mm]

**FACE B** 

**PLAN VIEW** 

**FACE D** 

**FACE A** 

 
 SHIPPING WEIGHT
 24620 lbs+ [11170] kg+
 OPERATING WEIGHT
 45420 lbs+ [20605] kg+
 HEAVIEST SECTION WEIGHT
 7690 lbs+ [3490] kg+
 NO. OF SHIPPING SECTIONS WEIGHT
 4
 DRAWN BY: BLL