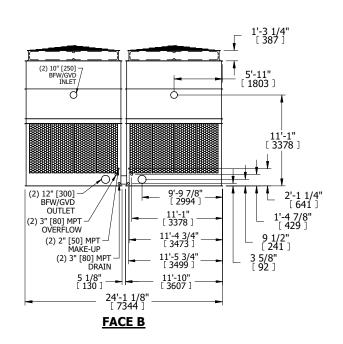

## NOTES:

- 1. (M)- FAN MOTOR LOCATION
- 2. HÉAVIEST SECTION IS UPPER SECTION
- 3. MPT DENOTES MALE PIPE THREAD FPT DENOTES FEMALE PIPE THREAD BFW DENOTES BEVELED FOR WELDING GVD DENOTES GROOVED FLG DENOTES FLANGE
- 4. +UNIT WEIGHT DOES NOT INCLUDE ACCESSORIES (SEE ACCESSORY DRAWINGS)
- 5. MAKE-UP WATER PRESSURE 20 psi MIN [137 kPa], 50 psi MAX [344 kPa]
- 6. 3/4" [19MM] DIA. MOUNTING HOLES. REFER TO RECOMENDED STEEL SUPPORT DRAWING.
- 7. DIMENSIONS LISTED AS FOLLOWS: ENGLISH FT-IN [METRIC] [mm]

**FACE B** 

**PLAN VIEW** 

**FACE D** 

**FACE A** 

 
 SHIPPING WEIGHT
 24620 lbs+ [11170] kg+
 OPERATING WEIGHT
 45420 lbs+ [20605] kg+
 HEAVIEST SECTION WEIGHT
 7690 lbs+ [3490] kg+
 NO. OF SHIPPING SECTIONS WEIGHT
 4
 DRAWN BY: BLL