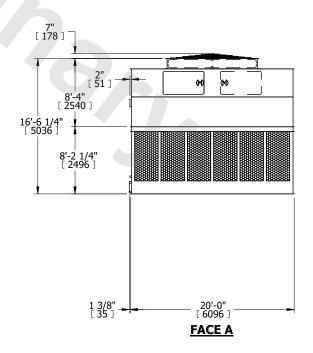

## NOTES:

- 1. (M)- FAN MOTOR LOCATION
- 2. HÉAVIEST SECTION IS UPPER SECTION
- 3. MPT DENOTES MALE PIPE THREAD FPT DENOTES FEMALE PIPE THREAD BFW DENOTES BEVELED FOR WELDING GVD DENOTES GROOVED FLG DENOTES FLANGE
- 4. +UNIT WEIGHT DOES NOT INCLUDE ACCESSORIES (SEE ACCESSORY DRAWINGS)
- 5. MAKE-UP WATER PRESSURE 20 psi MIN [137 kPa], 50 psi MAX [344 kPa]
- 6. 3/4" [19MM] DIA. MOUNTING HOLES. REFER TO RECOMENDED STEEL SUPPORT DRAWING.
- 7. DIMENSIONS LISTED AS FOLLOWS: ENGLISH FT-IN [METRIC] [mm]

**FACE B** 

**PLAN VIEW** 

**FACE D** 

**FACE A** 

 
 SHIPPING WEIGHT
 24620 lbs+ [11170] kg+
 OPERATING WEIGHT
 45420 lbs+ [20605] kg+
 HEAVIEST SECTION WEIGHT
 7690 lbs+ [3490] kg+
 NO. OF SHIPPING SECTIONS WEIGHT
 4
 DRAWN BY: BLL