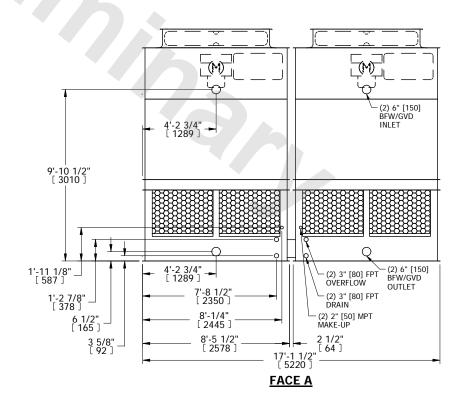

## NOTES:

- 1. (M)- FAN MOTOR LOCATION
- 2. HÉAVIEST SECTION IS UPPER SECTION
- 3. MPT DENOTES MALE PIPE THREAD FPT DENOTES FEMALE PIPE THREAD BFW DENOTES BEVELED FOR WELDING **GVD DENOTES GROOVED** FLG DENOTES FLANGE
- 4. +UNIT WEIGHT DOES NOT INCLUDE ACCESSORIES (SEE ACCESSORY DRAWINGS)
- 5. MAKE-UP WATER PRESSURE 20 psi MIN [137 kPa], 50 psi MAX [344 kPa]
- 6. 3/4" [19MM] DIA. MOUNTING HOLES. REFER TO RECOMENDED STEEL SUPPORT DRAWING.
- 7. DIMENSIONS LISTED AS FOLLOWS: **ENGLISH FT-IN** [METRIC] [mm]