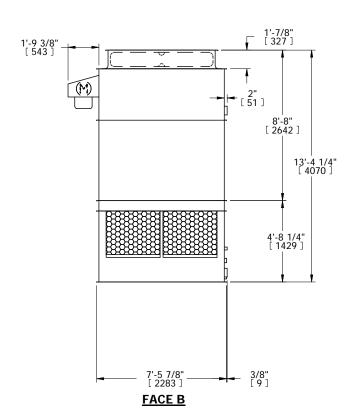

## NOTES:

- 1. (M)- FAN MOTOR LOCATION
- 2. HÉAVIEST SECTION IS UPPER SECTION
- 3. MPT DENOTES MALE PIPE THREAD FPT DENOTES FEMALE PIPE THREAD BFW DENOTES BEVELED FOR WELDING **GVD DENOTES GROOVED** FLG DENOTES FLANGE
- 4. +UNIT WEIGHT DOES NOT INCLUDE ACCESSORIES (SEE ACCESSORY DRAWINGS)
- 5. MAKE-UP WATER PRESSURE 20 psi MIN [137 kPa], 50 psi MAX [344 kPa]
- 6. 3/4" [19MM] DIA. MOUNTING HOLES. REFER TO RECOMENDED STEEL SUPPORT DRAWING.
- 7. DIMENSIONS LISTED AS FOLLOWS: **ENGLISH FT-IN** [METRIC] [mm]