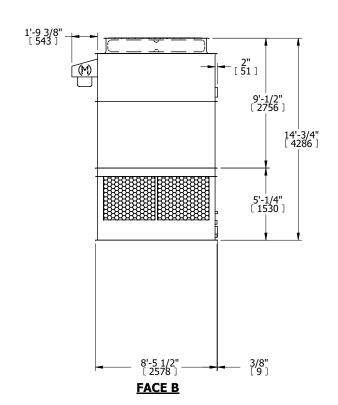

## NOTES:

- 1. (M)- FAN MOTOR LOCATION
- 2. HEAVIEST SECTION IS UPPER SECTION
- 3. MPT DENOTES MALE PIPE THREAD FPT DENOTES FEMALE PIPE THREAD BFW DENOTES BEVELED FOR WELDING GVD DENOTES GROOVED FLG DENOTES FLANGE
- 4. +UNIT WEIGHT DOES NOT INCLUDE ACCESSORIES (SEE ACCESSORY DRAWINGS)
- 5. MAKE-UP WATER PRESSURE 20 psi MIN [137 kPa], 50 psi MAX [344 kPa]
- 6. 3/4" [19MM] DIA. MOUNTING HOLES. REFER TO RECOMENDED STEEL SUPPORT DRAWING.
- 7. DIMENSIONS LISTED AS FOLLOWS: ENGLISH FT-IN [METRIC] [mm]

**FACE D** 

**FACE A** 

SHIPPING WEIGHT 10590 lbs+ [4805] kg+ OPERATING WEIGHT 17530 lbs+ [7955] kg+ HEAVIEST SECTION WEIGHT 7400 lbs+ [3360] kg+ NO. OF SHIPPING SECTIONS 2 DRAWN BY: JLG