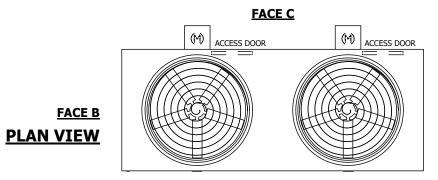

## NOTES:

- 1. (M)- FAN MOTOR LOCATION
- 2. HEAVIEST SECTION IS UPPER SECTION
- 3. MPT DENOTES MALE PIPE THREAD FPT DENOTES FEMALE PIPE THREAD BFW DENOTES BEVELED FOR WELDING GVD DENOTES GROOVED FLG DENOTES FLANGE
- 4. +UNIT WEIGHT DOES NOT INCLUDE ACCESSORIES (SEE ACCESSORY DRAWINGS)
- 5. MAKE-UP WATER PRESSURE 20 psi MIN [137 kPa], 50 psi MAX [344 kPa]
- 6. 3/4" [19MM] DIA. MOUNTING HOLES. REFER TO RECOMENDED STEEL SUPPORT DRAWING.
- 7. DIMENSIONS LISTED AS FOLLOWS: ENGLISH FT-IN [METRIC] [mm]