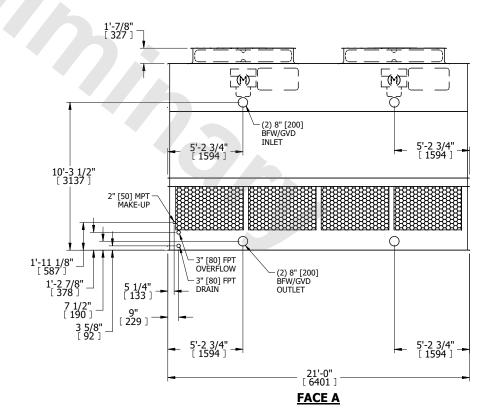

## NOTES:

- 1. (M)- FAN MOTOR LOCATION
- 2. HEAVIEST SECTION IS UPPER SECTION
- 3. MPT DENOTES MALE PIPE THREAD FPT DENOTES FEMALE PIPE THREAD BFW DENOTES BEVELED FOR WELDING GVD DENOTES GROOVED FLG DENOTES FLANGE
- 4. +UNIT WEIGHT DOES NOT INCLUDE ACCESSORIES (SEE ACCESSORY DRAWINGS)
- 5. MAKE-UP WATER PRESSURE 20 psi MIN [137 kPa], 50 psi MAX [344 kPa]
- 6. 3/4" [19MM] DIA. MOUNTING HOLES. REFER TO RECOMENDED STEEL SUPPORT DRAWING.
- 7. DIMENSIONS LISTED AS FOLLOWS: ENGLISH FT-IN [METRIC] [mm]

**FACE D** 

**FACE A** 

SHIPPING WEIGHT 10590 lbs+ [4805] kg+ OPERATING WEIGHT 17530 lbs+ [7955] kg+ HEAVIEST SECTION WEIGHT 7400 lbs+ [3360] kg+ NO. OF SHIPPING SECTIONS 2 DRAWN BY: JLG