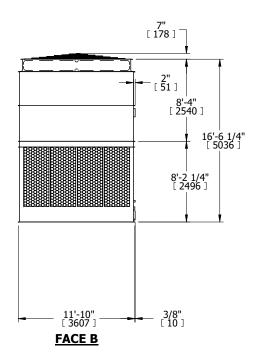

## NOTES:

- 1. (M)- FAN MOTOR LOCATION
- 2. HEAVIEST SECTION IS UPPER SECTION
- 3. MPT DENOTES MALE PIPE THREAD
  FPT DENOTES FEMALE PIPE THREAD
  BFW DENOTES BEVELED FOR WELDING
  GVD DENOTES GROOVED
  FLG DENOTES FLANGE
- 4. +UNIT WEIGHT DOES NOT INCLUDE ACCESSORIES (SEE ACCESSORY DRAWINGS)
- 5. MAKE-UP WATER PRESSURE 20 psi MIN [137 kPa], 50 psi MAX [344 kPa]
- 6. 3/4" [19MM] DIA. MOUNTING HOLES.
  REFER TO RECOMMENDED STEEL SUPPORT
  DRAWING
- 7. DIMENSIONS LISTED AS FOLLOWS: ENGLISH FT-IN [METRIC] [mm]

**FACE D** 

**FACE A** 

SHIPPING WEIGHT 32640 lbs+ [14810] kg+ OPERATING WEIGHT 60450 lbs+ [27420] kg+ HEAVIEST SECTION WEIGHT 6700 lbs+ [3040] kg+ NO. OF SHIPPING SECTIONS 6 DRAWN BY: KDS