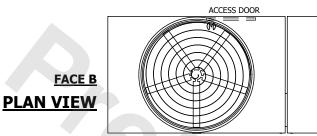

## NOTES:

- 1. (M)- FAN MOTOR LOCATION
- 2. HEAVIEST SECTION IS UPPER SECTION
- 3. MPT DENOTES MALE PIPE THREAD
  FPT DENOTES FEMALE PIPE THREAD
  BFW DENOTES BEVELED FOR WELDING
  GVD DENOTES GROOVED
  FLG DENOTES FLANGE
- 4. +UNIT WEIGHT DOES NOT INCLUDE ACCESSORIES (SEE ACCESSORY DRAWINGS)
- 5. MAKE-UP WATER PRESSURE 20 psi MIN [137 kPa], 50 psi MAX [344 kPa]
- 6. 3/4" [19MM] DIA. MOUNTING HOLES.
  REFER TO RECOMMENDED STEEL SUPPORT
  DRAWING
- 7. DIMENSIONS LISTED AS FOLLOWS: ENGLISH FT-IN [METRIC] [mm]