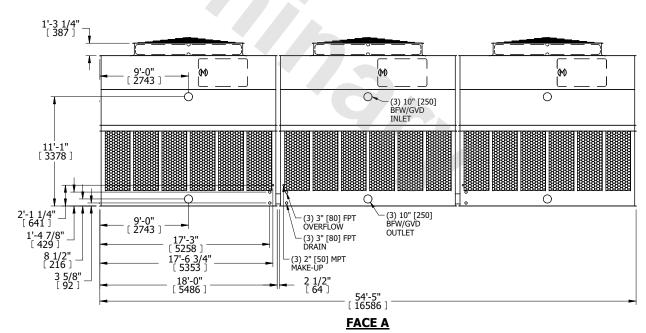

## NOTES:

- 1. (M)- FAN MOTOR LOCATION
- 2. HEAVIEST SECTION IS UPPER SECTION
- 3. MPT DENOTES MALE PIPE THREAD
  FPT DENOTES FEMALE PIPE THREAD
  BFW DENOTES BEVELED FOR WELDING
  GVD DENOTES GROOVED
  FLG DENOTES FLANGE
- 4. +UNIT WEIGHT DOES NOT INCLUDE ACCESSORIES (SEE ACCESSORY DRAWINGS)
- 5. MAKE-UP WATER PRESSURE 20 psi MIN [137 kPa], 50 psi MAX [344 kPa]
- 6. 3/4" [19MM] DIA. MOUNTING HOLES.
  REFER TO RECOMMENDED STEEL SUPPORT
  DRAWING
- 7. DIMENSIONS LISTED AS FOLLOWS: ENGLISH FT-IN [METRIC] [mm]

**FACE D** 

**FACE A** 

SHIPPING WEIGHT 32640 lbs+ [14810] kg+ OPERATING WEIGHT 60450 lbs+ [27420] kg+ HEAVIEST SECTION WEIGHT 6700 lbs+ [3040] kg+ NO. OF SHIPPING SECTIONS 6 DRAWN BY: KDS