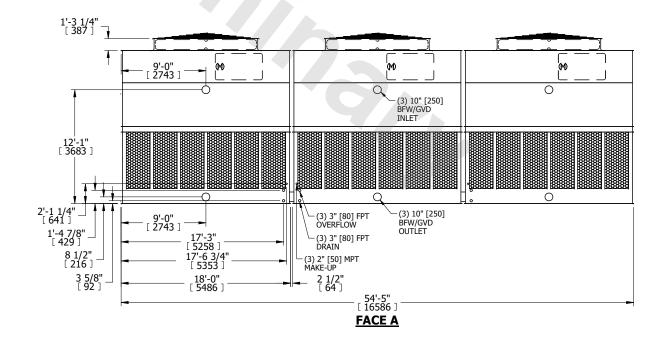

## NOTES:

- 1. (M)- FAN MOTOR LOCATION
- 2. HEAVIEST SECTION IS UPPER SECTION
- 3. MPT DENOTES MALE PIPE THREAD FPT DENOTES FEMALE PIPE THREAD BFW DENOTES BEVELED FOR WELDING GVD DENOTES GROOVED FLG DENOTES FLANGE
- 4. +UNIT WEIGHT DOES NOT INCLUDE ACCESSORIES (SEE ACCESSORY DRAWINGS)
- 5. MAKE-UP WATER PRESSURE 20 psi MIN [137 kPa], 50 psi MAX [344 kPa]
- 6. 3/4" [19MM] DIA. MOUNTING HOLES.
  REFER TO RECOMMENDED STEEL SUPPORT
  DRAWING
- 7. DIMENSIONS LISTED AS FOLLOWS: ENGLISH FT-IN [METRIC] [mm]

## **FACE C**

**FACE D** 

**FACE A** 

SHIPPING WEIGHT 34980 lbs+ [15870] kg+ OPERATING WEIGHT 62790 lbs+ [28485] kg+ HEAVIEST SECTION WEIGHT 7480 lbs+ [3395] kg+ NO. OF SHIPPING SECTIONS 6 DRAWN BY: KDS