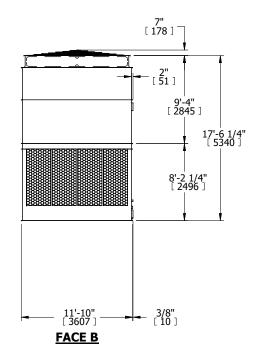

## NOTES:

- 1. (M)- FAN MOTOR LOCATION
- 2. HEAVIEST SECTION IS UPPER SECTION
- 3. MPT DENOTES MALE PIPE THREAD FPT DENOTES FEMALE PIPE THREAD BFW DENOTES BEVELED FOR WELDING GVD DENOTES GROOVED FLG DENOTES FLANGE
- 4. +UNIT WEIGHT DOES NOT INCLUDE ACCESSORIES (SEE ACCESSORY DRAWINGS)
- 5. MAKE-UP WATER PRESSURE 20 psi MIN [137 kPa], 50 psi MAX [344 kPa]
- 6. 3/4" [19MM] DIA. MOUNTING HOLES.
  REFER TO RECOMMENDED STEEL SUPPORT
  DRAWING
- 7. DIMENSIONS LISTED AS FOLLOWS: ENGLISH FT-IN [METRIC] [mm]

## **FACE C**

**FACE D** 

**FACE A** 

SHIPPING WEIGHT 34980 lbs+ [15870] kg+ OPERATING WEIGHT 62790 lbs+ [28485] kg+ HEAVIEST SECTION WEIGHT 7480 lbs+ [3395] kg+ NO. OF SHIPPING SECTIONS 6 DRAWN BY: KDS