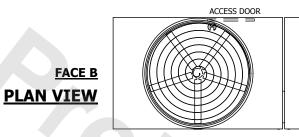

## NOTES:

- 1. (M)- FAN MOTOR LOCATION
- 2. HEAVIEST SECTION IS UPPER SECTION
- 3. MPT DENOTES MALE PIPE THREAD FPT DENOTES FEMALE PIPE THREAD BFW DENOTES BEVELED FOR WELDING GVD DENOTES GROOVED FLG DENOTES FLANGE
- 4. +UNIT WEIGHT DOES NOT INCLUDE ACCESSORIES (SEE ACCESSORY DRAWINGS)
- 5. MAKE-UP WATER PRESSURE 20 psi MIN [137 kPa], 50 psi MAX [344 kPa]
- 6. 3/4" [19MM] DIA. MOUNTING HOLES.
  REFER TO RECOMMENDED STEEL SUPPORT
  DRAWING
- 7. DIMENSIONS LISTED AS FOLLOWS: ENGLISH FT-IN [METRIC] [mm]