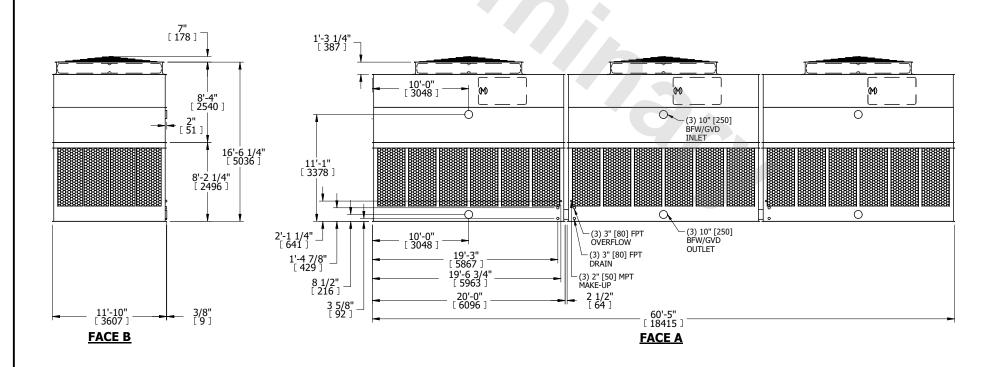

## NOTES:

**SHIPPING** 

WEIGHT

- 1. (M)- FAN MOTOR LOCATION
- 2. HÉAVIEST SECTION IS UPPER SECTION
- 3. MPT DENOTES MALE PIPE THREAD
  FPT DENOTES FEMALE PIPE THREAD
  BFW DENOTES BEVELED FOR WELDING
  GVD DENOTES GROOVED
  FLG DENOTES FLANGE
- 4. +UNIT WEIGHT DOES NOT INCLUDE ACCESSORIES (SEE ACCESSORY DRAWINGS)
- 5. MAKE-UP WATER PRESSURE 20 psi MIN [137 kPa], 50 psi MAX [344 kPa]
- 6. 3/4" [19MM] DIA. MOUNTING HOLES.

  REFER TO RECOMMENDED STEEL SUPPORT PLAN VIEW

  PLAN VIEW
- 7. DIMENSIONS LISTED AS FOLLOWS: ENGLISH FT-IN [METRIC] [mm]

FACE B

**OPERATING** 

WEIGHT

66090 lbs+ [29980] kg+

34890 lbs+ [15830] kg+

**FACE C** 

**FACE D** 

DRAWN BY: KDS

NO. OF SHIPPING SECTIONS

FACE A

7210 lbs+ [3275] kg+

HEAVIEST SECTION

WEIGHT