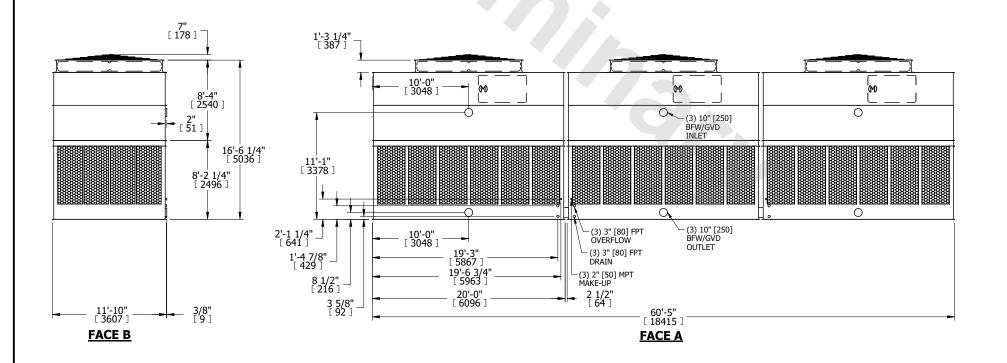

## NOTES:

- 1. (M)- FAN MOTOR LOCATION
- 2. HÉAVIEST SECTION IS UPPER SECTION
- 3. MPT DENOTES MALE PIPE THREAD
  FPT DENOTES FEMALE PIPE THREAD
  BFW DENOTES BEVELED FOR WELDING
  GVD DENOTES GROOVED
  FLG DENOTES FLANGE
- 4. +UNIT WEIGHT DOES NOT INCLUDE ACCESSORIES (SEE ACCESSORY DRAWINGS)
- 5. MAKE-UP WATER PRESSURE 20 psi MIN [137 kPa], 50 psi MAX [344 kPa]
- 6. 3/4" [19MM] DIA. MOUNTING HOLES.

  REFER TO RECOMMENDED STEEL SUPPORT PLAN VIEW

  PLAN VIEW
- 7. DIMENSIONS LISTED AS FOLLOWS: ENGLISH FT-IN [METRIC] [mm]

FACE B

**FACE C** 

**FACE D** 

FACE A