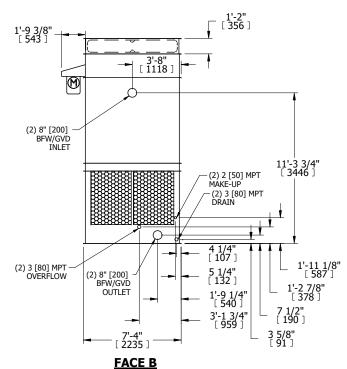

## NOTES:

**SHIPPING** 

WEIGHT

- 1. (M)- FAN MOTOR LOCATION
- 2. HEAVIEST SECTION IS FAN/CASING SECTION
- 3. MPT DENOTES MALE PIPE THREAD FPT DENOTES FEMALE PIPE THREAD BFW DENOTES BEVELED FOR WELDING **GVD DENOTES GROOVED** FLG DENOTES FLANGE
- 4. +UNIT WEIGHT DOES NOT INCLUDE ACCESSORIES (SEE ACCESSORY DRAWINGS)
- 5. 3/4" [19MM] DIA. MOUNTING HOLES. REFER TO RECOMMENDED STEEL SUPPORT DRAWING
- 6. DIMENSIONS LISTED AS FOLLOWS: **ENGLISH FT-IN** [METRIC] [mm]
- 7. MAKE-UP WATER PRESSURE 20 psi MIN [137 kPa], 50 psi MAX [344 kPa]

**FACE B PLAN VIEW** 

**FACE A** 

17740 lbs+ [8050] kg+

OPERATING

WEIGHT

25340 lbs+ [11495] kg+

6130 lbs+ [2785] kg+

HEAVIEST SECTION