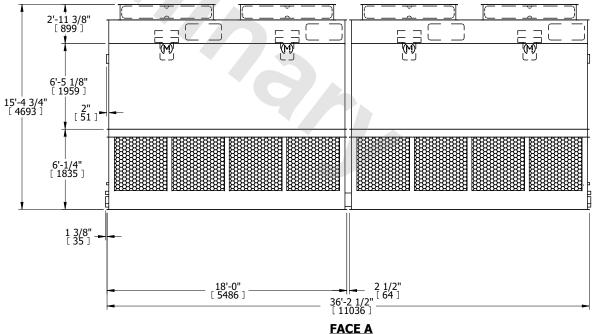

## NOTES:

**SHIPPING** 

WEIGHT

- 1. (M)- FAN MOTOR LOCATION
- 2. HEAVIEST SECTION IS FAN/CASING SECTION
- 3. MPT DENOTES MALE PIPE THREAD FPT DENOTES FEMALE PIPE THREAD BFW DENOTES BEVELED FOR WELDING **GVD DENOTES GROOVED** FLG DENOTES FLANGE
- 4. +UNIT WEIGHT DOES NOT INCLUDE ACCESSORIES (SEE ACCESSORY DRAWINGS)
- 5. 3/4" [19MM] DIA. MOUNTING HOLES. REFER TO RECOMMENDED STEEL SUPPORT DRAWING
- 6. DIMENSIONS LISTED AS FOLLOWS: **ENGLISH FT-IN** [METRIC] [mm]
- 7. MAKE-UP WATER PRESSURE 20 psi MIN [137 kPa], 50 psi MAX [344 kPa]

**FACE B PLAN VIEW** 

**FACE A** 

17740 lbs+ [8050] kg+

OPERATING

WEIGHT

25340 lbs+ [11495] kg+

6130 lbs+ [2785] kg+

HEAVIEST SECTION