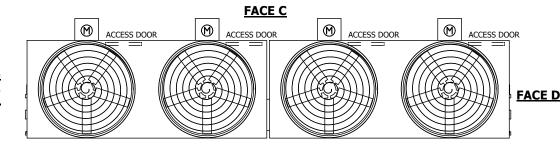

## NOTES:

**SHIPPING** 

WEIGHT

- 1. (M)- FAN MOTOR LOCATION
- 2. HEAVIEST SECTION IS FAN/CASING SECTION
- 3. MPT DENOTES MALE PIPE THREAD FPT DENOTES FEMALE PIPE THREAD BFW DENOTES BEVELED FOR WELDING **GVD DENOTES GROOVED** FLG DENOTES FLANGE
- 4. +UNIT WEIGHT DOES NOT INCLUDE ACCESSORIES (SEE ACCESSORY DRAWINGS)
- 5. 3/4" [19MM] DIA. MOUNTING HOLES. REFER TO RECOMMENDED STEEL SUPPORT DRAWING
- 6. DIMENSIONS LISTED AS FOLLOWS: **ENGLISH FT-IN** [METRIC] [mm]
- 7. MAKE-UP WATER PRESSURE 20 psi MIN [137 kPa], 50 psi MAX [344 kPa]