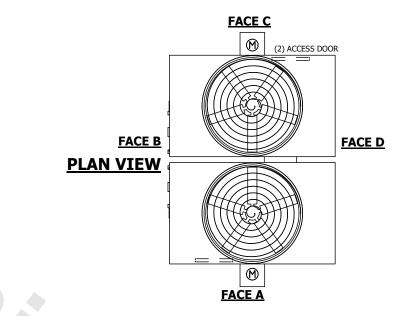

## NOTES:

- 1. (M)- FAN MOTOR LOCATION
- 2. HEAVIEST SECTION IS FAN/CASING SECTION
- 3. MPT DENOTES MALE PIPE THREAD FPT DENOTES FEMALE PIPE THREAD BFW DENOTES BEVELED FOR WELDING GVD DENOTES GROOVED FLG DENOTES FLANGE
- 4. +UNIT WEIGHT DOES NOT INCLUDE ACCESSORIES (SEE ACCESSORY DRAWINGS)
- 5. 3/4" [19MM] DIA. MOUNTING HOLES. REFER TO RECOMMENDED STEEL SUPPORT DRAWING
- 6. DIMENSIONS LISTED AS FOLLOWS: ENGLISH FT-IN [METRIC] [mm]
- 7. MAKE-UP WATER PRESSURE 20 psi MIN [137 kPa], 50 psi MAX [344 kPa]