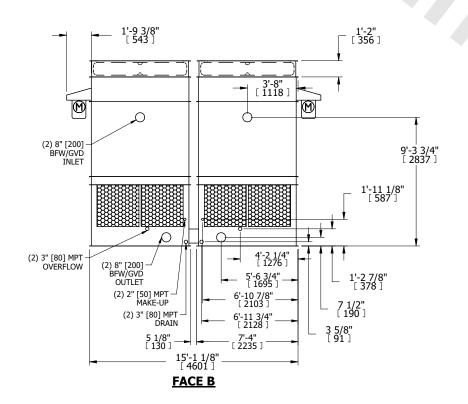

## NOTES:

- 1. (M)- FAN MOTOR LOCATION
- 2. HEAVIEST SECTION IS FAN/CASING SECTION
- 3. MPT DENOTES MALE PIPE THREAD FPT DENOTES FEMALE PIPE THREAD BFW DENOTES BEVELED FOR WELDING GVD DENOTES GROOVED FLG DENOTES FLANGE
- 4. +UNIT WEIGHT DOES NOT INCLUDE ACCESSORIES (SEE ACCESSORY DRAWINGS)
- 5. 3/4" [19MM] DIA. MOUNTING HOLES. REFER TO RECOMMENDED STEEL SUPPORT DRAWING
- 6. DIMENSIONS LISTED AS FOLLOWS: ENGLISH FT-IN [METRIC] [mm]
- 7. MAKE-UP WATER PRESSURE 20 psi MIN [137 kPa], 50 psi MAX [344 kPa]