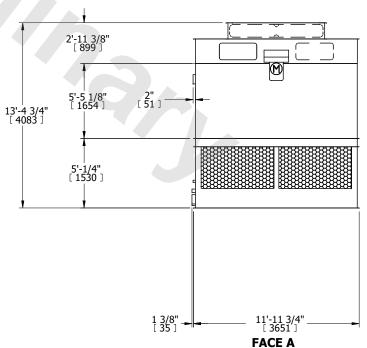

## NOTES:

- 1. (M)- FAN MOTOR LOCATION
- 2. HEAVIEST SECTION IS FAN/CASING SECTION
- 3. MPT DENOTES MALE PIPE THREAD FPT DENOTES FEMALE PIPE THREAD BFW DENOTES BEVELED FOR WELDING GVD DENOTES GROOVED FLG DENOTES FLANGE
- 4. +UNIT WEIGHT DOES NOT INCLUDE ACCESSORIES (SEE ACCESSORY DRAWINGS)
- 5. 3/4" [19MM] DIA. MOUNTING HOLES. REFER TO RECOMMENDED STEEL SUPPORT DRAWING
- 6. DIMENSIONS LISTED AS FOLLOWS: ENGLISH FT-IN [METRIC] [mm]
- 7. MAKE-UP WATER PRESSURE 20 psi MIN [137 kPa], 50 psi MAX [344 kPa]