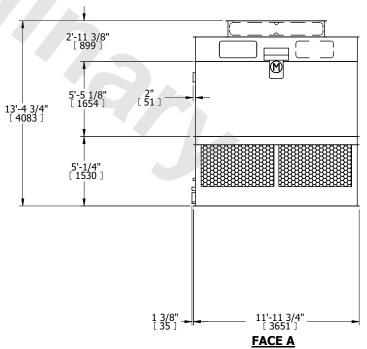

## NOTES:

- 1. (M)- FAN MOTOR LOCATION
- 2. HEAVIEST SECTION IS FAN/CASING SECTION
- 3. MPT DENOTES MALE PIPE THREAD FPT DENOTES FEMALE PIPE THREAD BFW DENOTES BEVELED FOR WELDING GVD DENOTES GROOVED FLG DENOTES FLANGE
- 4. +UNIT WEIGHT DOES NOT INCLUDE ACCESSORIES (SEE ACCESSORY DRAWINGS)
- 5. 3/4" [19MM] DIA. MOUNTING HOLES. REFER TO RECOMMENDED STEEL SUPPORT DRAWING
- 6. DIMENSIONS LISTED AS FOLLOWS: ENGLISH FT-IN [METRIC] [mm]
- 7. MAKE-UP WATER PRESSURE 20 psi MIN [137 kPa], 50 psi MAX [344 kPa]