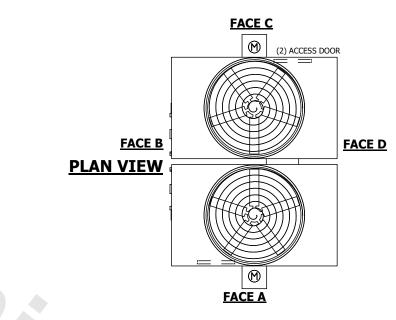

## NOTES:

- 1. (M)- FAN MOTOR LOCATION
- 2. HEAVIEST SECTION IS FAN/CASING SECTION
- 3. MPT DENOTES MALE PIPE THREAD FPT DENOTES FEMALE PIPE THREAD BFW DENOTES BEVELED FOR WELDING GVD DENOTES GROOVED FLG DENOTES FLANGE
- 4. +UNIT WEIGHT DOES NOT INCLUDE ACCESSORIES (SEE ACCESSORY DRAWINGS)
- 5. 3/4" [19MM] DIA. MOUNTING HOLES. REFER TO RECOMMENDED STEEL SUPPORT DRAWING
- 6. DIMENSIONS LISTED AS FOLLOWS: ENGLISH FT-IN [METRIC] [mm]
- 7. MAKE-UP WATER PRESSURE 20 psi MIN [137 kPa], 50 psi MAX [344 kPa]