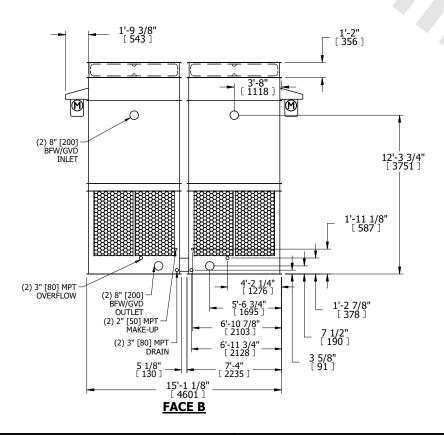

## NOTES:

- 1. (M)- FAN MOTOR LOCATION
- 2. HEAVIEST SECTION IS FAN/CASING SECTION
- 3. MPT DENOTES MALE PIPE THREAD FPT DENOTES FEMALE PIPE THREAD BFW DENOTES BEVELED FOR WELDING GVD DENOTES GROOVED FLG DENOTES FLANGE
- 4. +UNIT WEIGHT DOES NOT INCLUDE ACCESSORIES (SEE ACCESSORY DRAWINGS)
- 5. 3/4" [19MM] DIA. MOUNTING HOLES. REFER TO RECOMMENDED STEEL SUPPORT DRAWING
- 6. DIMENSIONS LISTED AS FOLLOWS: ENGLISH FT-IN [METRIC] [mm]
- 7. MAKE-UP WATER PRESSURE 20 psi MIN [137 kPa], 50 psi MAX [344 kPa]