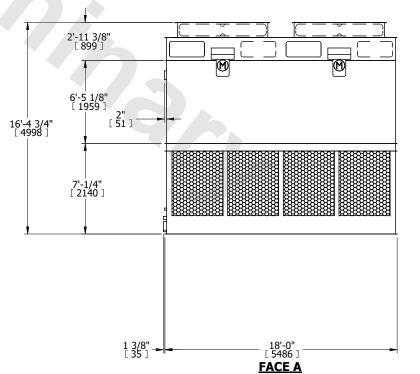

## NOTES:

- 1. (M)- FAN MOTOR LOCATION
- 2. HEAVIEST SECTION IS FAN/CASING SECTION
- 3. MPT DENOTES MALE PIPE THREAD FPT DENOTES FEMALE PIPE THREAD BFW DENOTES BEVELED FOR WELDING GVD DENOTES GROOVED FLG DENOTES FLANGE
- 4. +UNIT WEIGHT DOES NOT INCLUDE ACCESSORIES (SEE ACCESSORY DRAWINGS)
- 5. 3/4" [19MM] DIA. MOUNTING HOLES. REFER TO RECOMMENDED STEEL SUPPORT DRAWING
- 6. DIMENSIONS LISTED AS FOLLOWS: ENGLISH FT-IN [METRIC] [mm]
- 7. MAKE-UP WATER PRESSURE 20 psi MIN [137 kPa], 50 psi MAX [344 kPa]