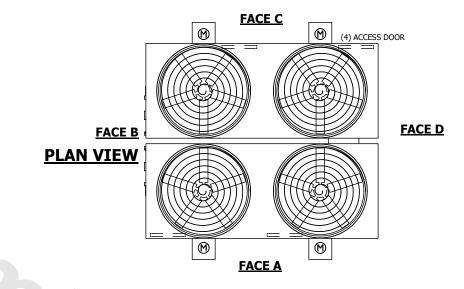

## NOTES:

- 1. (M)- FAN MOTOR LOCATION
- 2. HEAVIEST SECTION IS FAN/CASING SECTION
- 3. MPT DENOTES MALE PIPE THREAD FPT DENOTES FEMALE PIPE THREAD BFW DENOTES BEVELED FOR WELDING GVD DENOTES GROOVED FLG DENOTES FLANGE
- 4. +UNIT WEIGHT DOES NOT INCLUDE ACCESSORIES (SEE ACCESSORY DRAWINGS)
- 5. 3/4" [19MM] DIA. MOUNTING HOLES. REFER TO RECOMMENDED STEEL SUPPORT DRAWING
- 6. DIMENSIONS LISTED AS FOLLOWS: ENGLISH FT-IN [METRIC] [mm]
- 7. MAKE-UP WATER PRESSURE 20 psi MIN [137 kPa], 50 psi MAX [344 kPa]