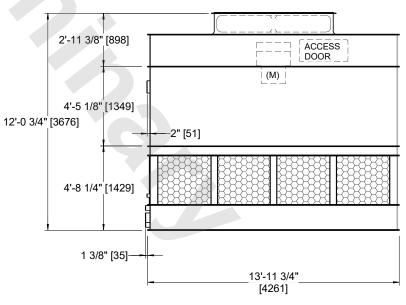

## NOTES:

- 1. (M)- FAN MOTOR LOCATION
- 2. HEAVIEST SECTION IS FAN/CASING SECTION
- 3. MPT DENOTES MALE PIPE THREAD FPT DENOTES FEMALE PIPE THREAD BFW DENOTES BEVELED FOR WELDING **GVD DENOTES GROOVED** FLG DENOTES FLANGE
- 4. +UNIT WEIGHT DOES NOT INCLUDE ACCESSORIES (SEE ACCESSORY DRAWINGS)
- 5. 3/4" [19MM] DIA. MOUNTING HOLES. REFER TO RECOMMENDED STEEL SUPPORT DRAWING
- 6. DIMENSIONS LISTED AS FOLLOWS: **ENGLISH FT-IN** [METRIC] [mm]
- 7. MAKE-UP WATER PRESSURE 20 psi MIN [137 kPa], 50 psi MAX [344 kPa]

**FACE D** 

**FACE A** 

**FACE B FACE A** 

SHIPPING 5280 lbs+ [2395] kg+ WEIGHT

OPERATING WEIGHT

9210 lbs+ [4180] kg+

HEAVIEST SECTION WEIGHT

3380 lbs+ [1535] kg+