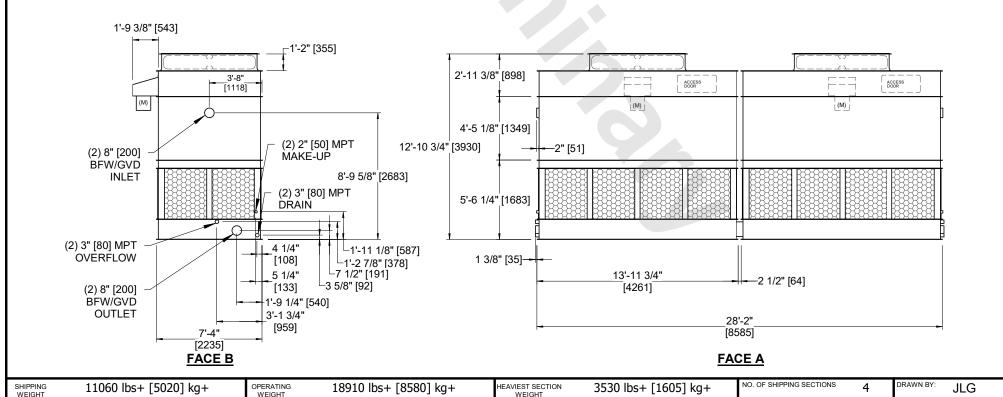

## NOTES:

- 1. (M)- FAN MOTOR LOCATION
- 2. HEAVIEST SECTION IS FAN/CASING SECTION
- 3. MPT DENOTES MALE PIPE THREAD FPT DENOTES FEMALE PIPE THREAD BFW DENOTES BEVELED FOR WELDING **GVD DENOTES GROOVED** FLG DENOTES FLANGE
- 4. +UNIT WEIGHT DOES NOT INCLUDE ACCESSORIES (SEE ACCESSORY DRAWINGS)
- 5. 3/4" [19MM] DIA. MOUNTING HOLES. REFER TO RECOMMENDED STEEL SUPPORT DRAWING
- 6. DIMENSIONS LISTED AS FOLLOWS: **ENGLISH FT-IN** [METRIC] [mm]
- 7. MAKE-UP WATER PRESSURE 20 psi MIN [137 kPa], 50 psi MAX [344 kPa]

## **FACE C**

**FACE B PLAN VIEW** 

**FACE D** 

**FACE A** 