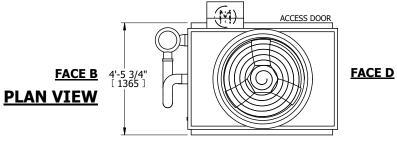

| UNIT CLOSED CIRCUIT COOLER |            | COOLER    |
|----------------------------|------------|-----------|
| MODEL #                    | ATWB 4-3E6 | SCALE NTS |

EVAPCO, INC. Evapeo

DWG. # REV. WB3040606-DRE-ST DATE 8/27/2025 SERIAL #

## NOTES:

- 1. (M)- FAN MOTOR LOCATION
- 2. HÉAVIEST SECTION IS UPPER SECTION
- 3. MPT DENOTES MALE PIPE THREAD FPT DENOTES FEMALE PIPE THREAD BFW DENOTES BEVELED FOR WELDING **GVD DENOTES GROOVED** FLG DENOTES FLANGE PE DENOTES PLAIN END
- 4. +UNIT WEIGHT DOES NOT INCLUDE ACCESSORIES (SEE ACCESSORY DRAWINGS)
- 5. MAKE-UP WATER PRESSURE 20 psi MIN [137 kPa], 50 psi MAX [344 kPa]
- 6. \*-APPROXIMATE DIMENSIONS DO NOT USE FOR PRE-FABRICATION OF CONNECTING
- 7. 3/4" [19mm] DIA. MOUNTING HOLES. REFER TO RECOMMENDED STEEL SUPPORT DRAWING.
- 8. DIMENSIONS LISTED AS FOLLOWS: **ENGLISH FT-IN** METRIC [mm]

**FACE C** 

**FACE A** 

DRAWN BY: CAF NO. OF SHIPPING SECTIONS **SHIPPING** OPERATING HEAVIEST SECTION 2750 lbs+ [1250] kg+ 2240 lbs+ [1020] kg+ 4270 lbs+ [1940] kg+ WEIGHT WEIGHT WEIGHT