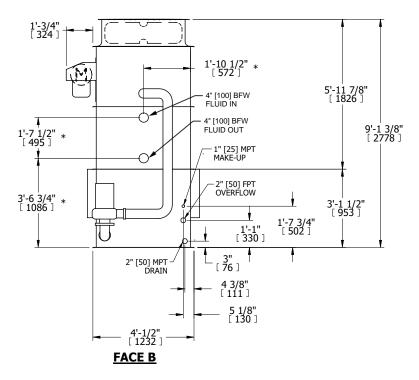

## NOTES:

- 1. (M)- FAN MOTOR LOCATION
- 2. HÉAVIEST SECTION IS UPPER SECTION
- 3. MPT DENOTES MALE PIPE THREAD FPT DENOTES FEMALE PIPE THREAD BFW DENOTES BEVELED FOR WELDING **GVD DENOTES GROOVED** FLG DENOTES FLANGE PE DENOTES PLAIN END
- 4. +UNIT WEIGHT DOES NOT INCLUDE ACCESSORIES (SEE ACCESSORY DRAWINGS)
- 5. MAKE-UP WATER PRESSURE 20 psi MIN [137 kPa], 50 psi MAX [344 kPa]
- 6. \*-APPROXIMATE DIMENSIONS DO NOT USE FOR PRE-FABRICATION OF CONNECTING
- 7. 3/4" [19mm] DIA. MOUNTING HOLES. REFER TO RECOMMENDED STEEL SUPPORT DRAWING.
- 8. DIMENSIONS LISTED AS FOLLOWS: **ENGLISH FT-IN** METRIC [mm]

**FACE C** 

**FACE A** 

DRAWN BY: CAF NO. OF SHIPPING SECTIONS **SHIPPING** OPERATING HEAVIEST SECTION 2750 lbs+ [1250] kg+ 2240 lbs+ [1020] kg+ 4270 lbs+ [1940] kg+ WEIGHT WEIGHT WEIGHT