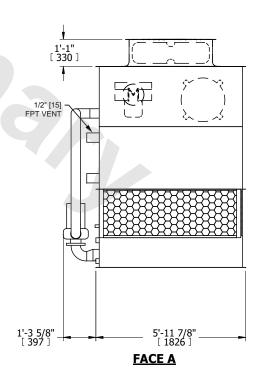

## NOTES:

- 1. (M)- FAN MOTOR LOCATION
- 2. HÉAVIEST SECTION IS UPPER SECTION
- 3. MPT DENOTES MALE PIPE THREAD FPT DENOTES FEMALE PIPE THREAD BFW DENOTES BEVELED FOR WELDING **GVD DENOTES GROOVED** FLG DENOTES FLANGE PE DENOTES PLAIN END
- 4. +UNIT WEIGHT DOES NOT INCLUDE ACCESSORIES (SEE ACCESSORY DRAWINGS)
- 5. MAKE-UP WATER PRESSURE 20 psi MIN [137 kPa], 50 psi MAX [344 kPa]
- 6. \*-APPROXIMATE DIMENSIONS DO NOT USE FOR PRE-FABRICATION OF CONNECTING
- 7. 3/4" [19mm] DIA. MOUNTING HOLES. REFER TO RECOMMENDED STEEL SUPPORT DRAWING.
- 8. DIMENSIONS LISTED AS FOLLOWS: **ENGLISH FT-IN** METRIC [mm]

**FACE C** 

**FACE A** 

DRAWN BY: CAF NO. OF SHIPPING SECTIONS **SHIPPING** OPERATING HEAVIEST SECTION 2750 lbs+ [1250] kg+ 2240 lbs+ [1020] kg+ 4270 lbs+ [1940] kg+ WEIGHT WEIGHT WEIGHT