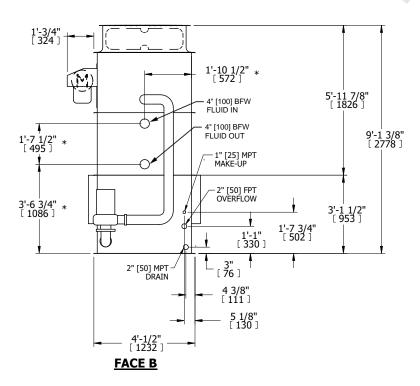

## NOTES:

- 1. (M)- FAN MOTOR LOCATION
- 2. HÉAVIEST SECTION IS UPPER SECTION
- 3. MPT DENOTES MALE PIPE THREAD FPT DENOTES FEMALE PIPE THREAD BFW DENOTES BEVELED FOR WELDING **GVD DENOTES GROOVED** FLG DENOTES FLANGE PE DENOTES PLAIN END
- 4. +UNIT WEIGHT DOES NOT INCLUDE ACCESSORIES (SEE ACCESSORY DRAWINGS)
- 5. MAKE-UP WATER PRESSURE 20 psi MIN [137 kPa], 50 psi MAX [344 kPa]
- 6. \*-APPROXIMATE DIMENSIONS DO NOT USE FOR PRE-FABRICATION OF CONNECTING
- 7. 3/4" [19mm] DIA. MOUNTING HOLES. REFER TO RECOMMENDED STEEL SUPPORT DRAWING.
- 8. DIMENSIONS LISTED AS FOLLOWS: **ENGLISH FT-IN**

METRIC [mm]

**FACE C** 

DRAWN BY: CAF NO. OF SHIPPING SECTIONS **SHIPPING** OPERATING HEAVIEST SECTION 2270 lbs+ [1030] kg+ 2780 lbs+ [1265] kg+ 4300 lbs+ [1955] kg+ WEIGHT WEIGHT WEIGHT