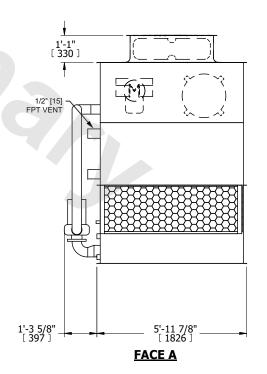

## NOTES:

- 1. (M)- FAN MOTOR LOCATION
- 2. HÉAVIEST SECTION IS UPPER SECTION
- 3. MPT DENOTES MALE PIPE THREAD FPT DENOTES FEMALE PIPE THREAD BFW DENOTES BEVELED FOR WELDING **GVD DENOTES GROOVED** FLG DENOTES FLANGE PE DENOTES PLAIN END
- 4. +UNIT WEIGHT DOES NOT INCLUDE ACCESSORIES (SEE ACCESSORY DRAWINGS)
- 5. MAKE-UP WATER PRESSURE 20 psi MIN [137 kPa], 50 psi MAX [344 kPa]
- 6. \*-APPROXIMATE DIMENSIONS DO NOT USE FOR PRE-FABRICATION OF CONNECTING
- 7. 3/4" [19mm] DIA. MOUNTING HOLES. REFER TO RECOMMENDED STEEL SUPPORT DRAWING.
- 8. DIMENSIONS LISTED AS FOLLOWS: **ENGLISH FT-IN**

METRIC [mm]

**FACE C** 

DRAWN BY: CAF NO. OF SHIPPING SECTIONS **SHIPPING** OPERATING HEAVIEST SECTION 2270 lbs+ [1030] kg+ 2780 lbs+ [1265] kg+ 4300 lbs+ [1955] kg+ WEIGHT WEIGHT WEIGHT