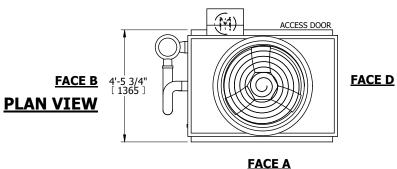

| UNIT CLOSED CIRCUIT COOLER |            | COOLER    |
|----------------------------|------------|-----------|
| MODEL #                    | ATWB 4-3F6 | SCALE NTS |

EVAPCO, INC. Evapeo

DWG. # REV. WB3040606-DRE-ST DATE 8/27/2025 SERIAL #

## NOTES:

- 1. (M)- FAN MOTOR LOCATION
- 2. HÉAVIEST SECTION IS UPPER SECTION
- 3. MPT DENOTES MALE PIPE THREAD FPT DENOTES FEMALE PIPE THREAD BFW DENOTES BEVELED FOR WELDING **GVD DENOTES GROOVED** FLG DENOTES FLANGE PE DENOTES PLAIN END
- 4. +UNIT WEIGHT DOES NOT INCLUDE ACCESSORIES (SEE ACCESSORY DRAWINGS)
- 5. MAKE-UP WATER PRESSURE 20 psi MIN [137 kPa], 50 psi MAX [344 kPa]
- 6. \*-APPROXIMATE DIMENSIONS DO NOT USE FOR PRE-FABRICATION OF CONNECTING
- 7. 3/4" [19mm] DIA. MOUNTING HOLES. REFER TO RECOMMENDED STEEL SUPPORT DRAWING.
- 8. DIMENSIONS LISTED AS FOLLOWS: **ENGLISH FT-IN**

METRIC [mm]

**FACE C** 

DRAWN BY: CAF NO. OF SHIPPING SECTIONS **SHIPPING** OPERATING HEAVIEST SECTION 2270 lbs+ [1030] kg+ 2780 lbs+ [1265] kg+ 4300 lbs+ [1955] kg+ WEIGHT WEIGHT WEIGHT