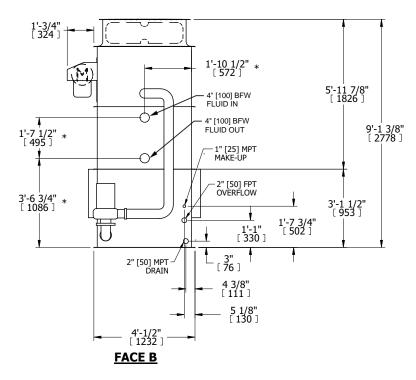

## NOTES:

- 1. (M)- FAN MOTOR LOCATION
- 2. HÉAVIEST SECTION IS UPPER SECTION
- 3. MPT DENOTES MALE PIPE THREAD FPT DENOTES FEMALE PIPE THREAD BFW DENOTES BEVELED FOR WELDING **GVD DENOTES GROOVED** FLG DENOTES FLANGE PE DENOTES PLAIN END
- 4. +UNIT WEIGHT DOES NOT INCLUDE ACCESSORIES (SEE ACCESSORY DRAWINGS)
- 5. MAKE-UP WATER PRESSURE 20 psi MIN [137 kPa], 50 psi MAX [344 kPa]
- 6. \*-APPROXIMATE DIMENSIONS DO NOT USE FOR PRE-FABRICATION OF CONNECTING
- 7. 3/4" [19mm] DIA. MOUNTING HOLES. REFER TO RECOMMENDED STEEL SUPPORT DRAWING.
- 8. DIMENSIONS LISTED AS FOLLOWS: **ENGLISH FT-IN** METRIC [mm]