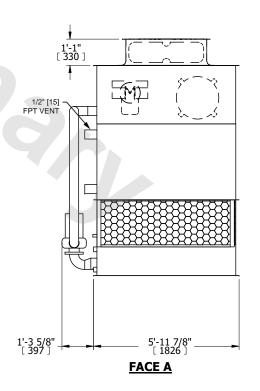

UNIT **CLOSED CIRCUIT COOLER** MODEL # NTS ATWB 4-4E6

EVAPCO, INC. Evapeo

DWG. # REV. WB3040608-DRE-ST DATE 8/26/2025 SERIAL #

## NOTES:

- 1. (M)- FAN MOTOR LOCATION
- 2. HÉAVIEST SECTION IS UPPER SECTION
- 3. MPT DENOTES MALE PIPE THREAD FPT DENOTES FEMALE PIPE THREAD BFW DENOTES BEVELED FOR WELDING **GVD DENOTES GROOVED** FLG DENOTES FLANGE PE DENOTES PLAIN END
- 4. +UNIT WEIGHT DOES NOT INCLUDE ACCESSORIES (SEE ACCESSORY DRAWINGS)
- 5. MAKE-UP WATER PRESSURE 20 psi MIN [137 kPa], 50 psi MAX [344 kPa]
- 6. \*-APPROXIMATE DIMENSIONS DO NOT USE FOR PRE-FABRICATION OF CONNECTING
- 7. 3/4" [19mm] DIA. MOUNTING HOLES. REFER TO RECOMMENDED STEEL SUPPORT DRAWING.
- 8. DIMENSIONS LISTED AS FOLLOWS:

**ENGLISH FT-IN** METRIC [mm]

4'-5 3/4"

**FACE B** 

**PLAN VIEW** 

**FACE C** ACCESS DOOR **FACE D** 

**FACE A** 