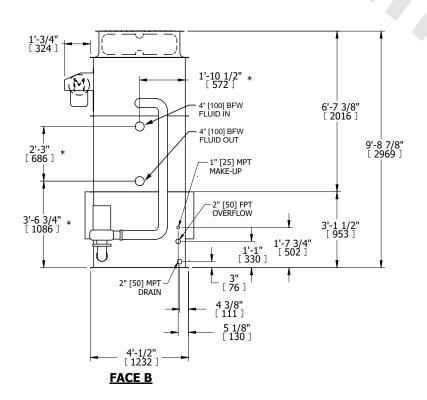

UNIT **CLOSED CIRCUIT COOLER** MODEL # NTS ATWB 4-4E6

EVAPCO, INC. Evapeo

DWG. # REV. WB3040608-DRE-ST DATE 8/26/2025 SERIAL #

## NOTES:

- 1. (M)- FAN MOTOR LOCATION
- 2. HÉAVIEST SECTION IS UPPER SECTION
- 3. MPT DENOTES MALE PIPE THREAD FPT DENOTES FEMALE PIPE THREAD BFW DENOTES BEVELED FOR WELDING **GVD DENOTES GROOVED** FLG DENOTES FLANGE PE DENOTES PLAIN END
- 4. +UNIT WEIGHT DOES NOT INCLUDE ACCESSORIES (SEE ACCESSORY DRAWINGS)
- 5. MAKE-UP WATER PRESSURE 20 psi MIN [137 kPa], 50 psi MAX [344 kPa]
- 6. \*-APPROXIMATE DIMENSIONS DO NOT USE FOR PRE-FABRICATION OF CONNECTING
- 7. 3/4" [19mm] DIA. MOUNTING HOLES. REFER TO RECOMMENDED STEEL SUPPORT DRAWING.
- 8. DIMENSIONS LISTED AS FOLLOWS:

**ENGLISH FT-IN** METRIC [mm]

4'-5 3/4"

**FACE B** 

**PLAN VIEW** 

**FACE C** ACCESS DOOR **FACE D** 

**FACE A** 