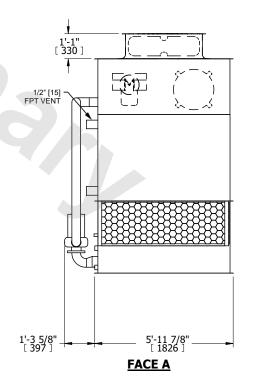

## NOTES:

- 1. (M)- FAN MOTOR LOCATION
- 2. HÉAVIEST SECTION IS UPPER SECTION
- 3. MPT DENOTES MALE PIPE THREAD FPT DENOTES FEMALE PIPE THREAD BFW DENOTES BEVELED FOR WELDING **GVD DENOTES GROOVED** FLG DENOTES FLANGE PE DENOTES PLAIN END
- 4. +UNIT WEIGHT DOES NOT INCLUDE ACCESSORIES (SEE ACCESSORY DRAWINGS)
- 5. MAKE-UP WATER PRESSURE 20 psi MIN [137 kPa], 50 psi MAX [344 kPa]
- 6. \*-APPROXIMATE DIMENSIONS DO NOT USE FOR PRE-FABRICATION OF CONNECTING
- 7. 3/4" [19mm] DIA. MOUNTING HOLES. REFER TO RECOMMENDED STEEL SUPPORT DRAWING.
- 8. DIMENSIONS LISTED AS FOLLOWS:

**ENGLISH FT-IN** METRIC [mm]

**FACE C** 

**FACE B PLAN VIEW** 

FACE D

**FACE A** 

DRAWN BY: NO. OF SHIPPING SECTIONS **SHIPPING** OPERATING HEAVIEST SECTION 3570 lbs+ [1620] kg+ 5340 lbs+ [2425] kg+ 3060 lbs+ [1390] kg+ WEIGHT WEIGHT WEIGHT