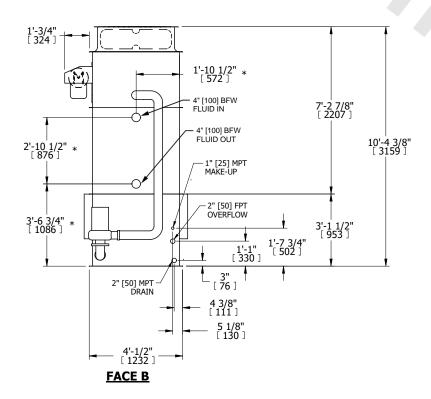

## NOTES:

- 1. (M)- FAN MOTOR LOCATION
- 2. HÉAVIEST SECTION IS UPPER SECTION
- 3. MPT DENOTES MALE PIPE THREAD FPT DENOTES FEMALE PIPE THREAD BFW DENOTES BEVELED FOR WELDING **GVD DENOTES GROOVED** FLG DENOTES FLANGE PE DENOTES PLAIN END
- 4. +UNIT WEIGHT DOES NOT INCLUDE ACCESSORIES (SEE ACCESSORY DRAWINGS)
- 5. MAKE-UP WATER PRESSURE 20 psi MIN [137 kPa], 50 psi MAX [344 kPa]
- 6. \*-APPROXIMATE DIMENSIONS DO NOT USE FOR PRE-FABRICATION OF CONNECTING
- 7. 3/4" [19mm] DIA. MOUNTING HOLES. REFER TO RECOMMENDED STEEL SUPPORT DRAWING.
- 8. DIMENSIONS LISTED AS FOLLOWS:

**ENGLISH FT-IN** METRIC [mm]

**FACE C** 

**FACE B PLAN VIEW** 

FACE D

**FACE A** 

DRAWN BY: NO. OF SHIPPING SECTIONS **SHIPPING** OPERATING HEAVIEST SECTION 3570 lbs+ [1620] kg+ 5340 lbs+ [2425] kg+ 3060 lbs+ [1390] kg+ WEIGHT WEIGHT WEIGHT