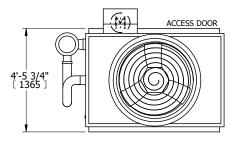

UNIT **CLOSED CIRCUIT COOLER** MODEL # NTS ATWB 4-5G6

EVAPCO, INC. Evapeo

DWG. # REV. WB3040610-DRE-ST DATE 8/26/2025 SERIAL #

## NOTES:

- 1. (M)- FAN MOTOR LOCATION
- 2. HÉAVIEST SECTION IS UPPER SECTION
- 3. MPT DENOTES MALE PIPE THREAD FPT DENOTES FEMALE PIPE THREAD BFW DENOTES BEVELED FOR WELDING **GVD DENOTES GROOVED** FLG DENOTES FLANGE PE DENOTES PLAIN END
- 4. +UNIT WEIGHT DOES NOT INCLUDE ACCESSORIES (SEE ACCESSORY DRAWINGS)
- 5. MAKE-UP WATER PRESSURE 20 psi MIN [137 kPa], 50 psi MAX [344 kPa]
- 6. \*-APPROXIMATE DIMENSIONS DO NOT USE FOR PRE-FABRICATION OF CONNECTING
- 7. 3/4" [19mm] DIA. MOUNTING HOLES. REFER TO RECOMMENDED STEEL SUPPORT DRAWING.
- 8. DIMENSIONS LISTED AS FOLLOWS:

**ENGLISH FT-IN** METRIC [mm]

**FACE C** 

**FACE B PLAN VIEW** 

FACE D

**FACE A** 

DRAWN BY: NO. OF SHIPPING SECTIONS **SHIPPING** OPERATING HEAVIEST SECTION 3570 lbs+ [1620] kg+ 5340 lbs+ [2425] kg+ 3060 lbs+ [1390] kg+ WEIGHT WEIGHT WEIGHT