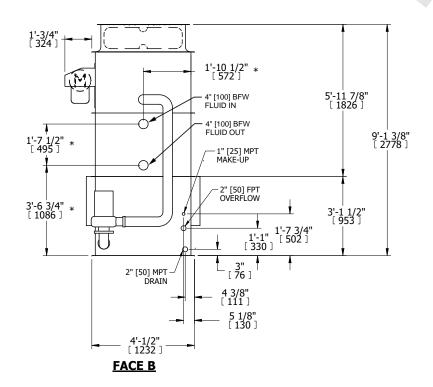

| UNIT    | CLOSED CIRCUIT COOLER |           |
|---------|-----------------------|-----------|
| MODEL # | ATWB 4-3F9            | SCALE NTS |

EVAPCO, INC. Evapeo

**FACE B** 

**PLAN VIEW** 

DWG. # REV. WB3040906-DRE-ST DATE 8/27/2025 SERIAL #

## NOTES:

- 1. (M)- FAN MOTOR LOCATION
- 2. HÉAVIEST SECTION IS UPPER SECTION
- 3. MPT DENOTES MALE PIPE THREAD FPT DENOTES FEMALE PIPE THREAD BFW DENOTES BEVELED FOR WELDING **GVD DENOTES GROOVED** FLG DENOTES FLANGE PE DENOTES PLAIN END
- 4. +UNIT WEIGHT DOES NOT INCLUDE ACCESSORIES (SEE ACCESSORY DRAWINGS)
- 5. MAKE-UP WATER PRESSURE 20 psi MIN [137 kPa], 50 psi MAX [344 kPa]
- 6. \*-APPROXIMATE DIMENSIONS DO NOT USE FOR PRE-FABRICATION OF CONNECTING
- 7. 3/4" [19mm] DIA. MOUNTING HOLES. REFER TO RECOMMENDED STEEL SUPPORT DRAWING.
- 8. DIMENSIONS LISTED AS FOLLOWS:

**ENGLISH FT-IN** METRIC [mm]

**FACE C** ACCESS DOOR **FACE D** 

**FACE A** 

DRAWN BY: NO. OF SHIPPING SECTIONS **SHIPPING** OPERATING HEAVIEST SECTION 3440 lbs+ [1565] kg+ 4110 lbs+ [1865] kg+ 6310 lbs+ [2865] kg+ WEIGHT WEIGHT WEIGHT