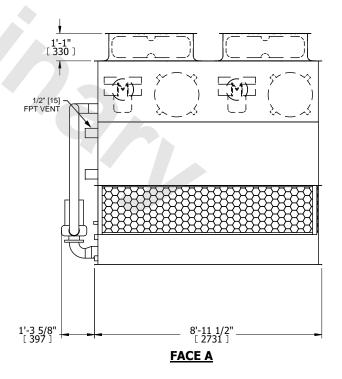

## NOTES:

- 1. (M)- FAN MOTOR LOCATION
- 2. HÉAVIEST SECTION IS UPPER SECTION
- 3. MPT DENOTES MALE PIPE THREAD FPT DENOTES FEMALE PIPE THREAD BFW DENOTES BEVELED FOR WELDING **GVD DENOTES GROOVED** FLG DENOTES FLANGE PE DENOTES PLAIN END
- 4. +UNIT WEIGHT DOES NOT INCLUDE ACCESSORIES (SEE ACCESSORY DRAWINGS)
- 5. MAKE-UP WATER PRESSURE 20 psi MIN [137 kPa], 50 psi MAX [344 kPa]
- 6. \*-APPROXIMATE DIMENSIONS DO NOT USE FOR PRE-FABRICATION OF CONNECTING
- 7. 3/4" [19mm] DIA. MOUNTING HOLES. REFER TO RECOMMENDED STEEL SUPPORT DRAWING.
- 8. DIMENSIONS LISTED AS FOLLOWS:

**ENGLISH FT-IN** METRIC [mm]

**FACE C** ACCESS DOOR **FACE D** 

**FACE A** 

DRAWN BY: NO. OF SHIPPING SECTIONS **SHIPPING** OPERATING HEAVIEST SECTION 3440 lbs+ [1565] kg+ 4110 lbs+ [1865] kg+ 6310 lbs+ [2865] kg+ WEIGHT WEIGHT WEIGHT