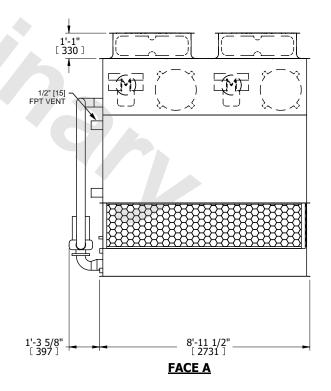

## NOTES:

**SHIPPING** 

WEIGHT

- 1. (M)- FAN MOTOR LOCATION
- 2. HÉAVIEST SECTION IS UPPER SECTION
- 3. MPT DENOTES MALE PIPE THREAD
  FPT DENOTES FEMALE PIPE THREAD
  BFW DENOTES BEVELED FOR WELDING
  GVD DENOTES GROOVED
  FLG DENOTES FLANGE
  PE DENOTES PLAIN END
- 4. +UNIT WEIGHT DOES NOT INCLUDE ACCESSORIES (SEE ACCESSORY DRAWINGS)
- 5. MAKE-UP WATER PRESSURE 20 psi MIN [137 kPa], 50 psi MAX [344 kPa]
- 6. \*-APPROXIMATE DIMENSIONS DO NOT USE FOR PRE-FABRICATION OF CONNECTING PIPING
- 7. 3/4" [19mm] DIA. MOUNTING HOLES. REFER TO RECOMMENDED STEEL SUPPORT DRAWING.
- 8. DIMENSIONS LISTED AS FOLLOWS: ENGLISH FT-IN METRIC [mm]

## FACE C

FACE B

FACE D

**FACE A** 