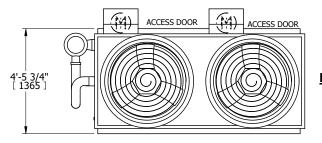

## NOTES:

**SHIPPING** 

WEIGHT

- 1. (M)- FAN MOTOR LOCATION
- 2. HÉAVIEST SECTION IS UPPER SECTION
- 3. MPT DENOTES MALE PIPE THREAD
  FPT DENOTES FEMALE PIPE THREAD
  BFW DENOTES BEVELED FOR WELDING
  GVD DENOTES GROOVED
  FLG DENOTES FLANGE
  PE DENOTES PLAIN END
- 4. +UNIT WEIGHT DOES NOT INCLUDE ACCESSORIES (SEE ACCESSORY DRAWINGS)
- 5. MAKE-UP WATER PRESSURE 20 psi MIN [137 kPa], 50 psi MAX [344 kPa]
- 6. \*-APPROXIMATE DIMENSIONS DO NOT USE FOR PRE-FABRICATION OF CONNECTING PIPING
- 7. 3/4" [19mm] DIA. MOUNTING HOLES. REFER TO RECOMMENDED STEEL SUPPORT DRAWING.
- 8. DIMENSIONS LISTED AS FOLLOWS: ENGLISH FT-IN METRIC [mm]

## FACE C

FACE B

FACE D

**FACE A** 