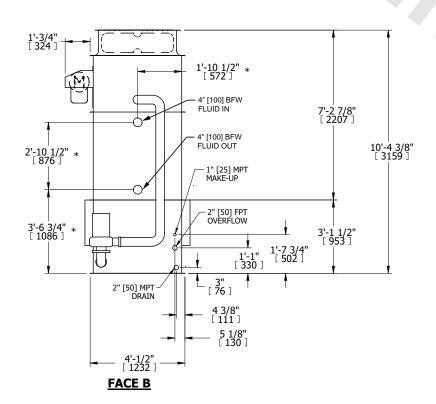

## NOTES:

**SHIPPING** 

WEIGHT

- 1. (M)- FAN MOTOR LOCATION
- 2. HÉAVIEST SECTION IS UPPER SECTION
- 3. MPT DENOTES MALE PIPE THREAD
  FPT DENOTES FEMALE PIPE THREAD
  BFW DENOTES BEVELED FOR WELDING
  GVD DENOTES GROOVED
  FLG DENOTES FLANGE
  PE DENOTES PLAIN END
- 4. +UNIT WEIGHT DOES NOT INCLUDE ACCESSORIES (SEE ACCESSORY DRAWINGS)
- 5. MAKE-UP WATER PRESSURE 20 psi MIN [137 kPa], 50 psi MAX [344 kPa]
- 6. \*-APPROXIMATE DIMENSIONS DO NOT USE FOR PRE-FABRICATION OF CONNECTING PIPING
- 7. 3/4" [19mm] DIA. MOUNTING HOLES. REFER TO RECOMMENDED STEEL SUPPORT DRAWING.
- 8. DIMENSIONS LISTED AS FOLLOWS: ENGLISH FT-IN METRIC [mm]

## FACE C

FACE B

FACE D

**FACE A** 