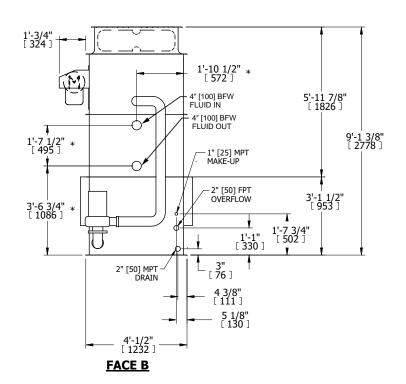

## NOTES:

- 1. (M)- FAN MOTOR LOCATION
- 2. HÉAVIEST SECTION IS UPPER SECTION
- 3. MPT DENOTES MALE PIPE THREAD FPT DENOTES FEMALE PIPE THREAD BFW DENOTES BEVELED FOR WELDING **GVD DENOTES GROOVED** FLG DENOTES FLANGE PE DENOTES PLAIN END
- 4. +UNIT WEIGHT DOES NOT INCLUDE ACCESSORIES (SEE ACCESSORY DRAWINGS)
- 5. MAKE-UP WATER PRESSURE 20 psi MIN [137 kPa], 50 psi MAX [344 kPa]
- 6. \*-APPROXIMATE DIMENSIONS DO NOT USE FOR PRE-FABRICATION OF CONNECTING
- 7. 3/4" [19mm] DIA. MOUNTING HOLES. REFER TO RECOMMENDED STEEL SUPPORT DRAWING.
- 8. DIMENSIONS LISTED AS FOLLOWS:

**ENGLISH FT-IN** METRIC [mm]

## **FACE C**

**FACE B PLAN VIEW** 

FACE D

**FACE A** 

**SHIPPING** OPERATING 4950 lbs+ [2250] kg+ 7850 lbs+ [3565] kg+ WEIGHT WEIGHT

HEAVIEST SECTION WEIGHT

4130 lbs+ [1875] kg+

NO. OF SHIPPING SECTIONS