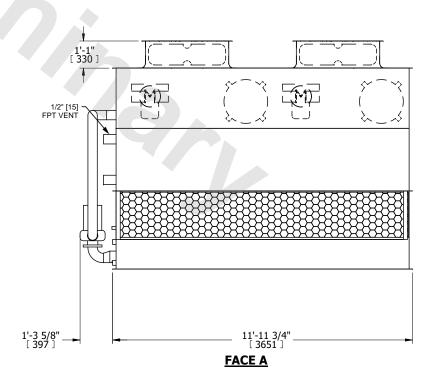

## NOTES:

- 1. (M)- FAN MOTOR LOCATION
- 2. HÉAVIEST SECTION IS UPPER SECTION
- 3. MPT DENOTES MALE PIPE THREAD FPT DENOTES FEMALE PIPE THREAD BFW DENOTES BEVELED FOR WELDING **GVD DENOTES GROOVED** FLG DENOTES FLANGE PE DENOTES PLAIN END
- 4. +UNIT WEIGHT DOES NOT INCLUDE ACCESSORIES (SEE ACCESSORY DRAWINGS)
- 5. MAKE-UP WATER PRESSURE 20 psi MIN [137 kPa], 50 psi MAX [344 kPa]
- 6. \*-APPROXIMATE DIMENSIONS DO NOT USE FOR PRE-FABRICATION OF CONNECTING
- 7. 3/4" [19mm] DIA. MOUNTING HOLES. REFER TO RECOMMENDED STEEL SUPPORT DRAWING.
- 8. DIMENSIONS LISTED AS FOLLOWS:

**ENGLISH FT-IN** METRIC [mm]

## **FACE C**

**FACE B PLAN VIEW** 

FACE D

**FACE A** 

**SHIPPING** OPERATING 4950 lbs+ [2250] kg+ 7850 lbs+ [3565] kg+ WEIGHT WEIGHT

HEAVIEST SECTION WEIGHT

4130 lbs+ [1875] kg+

NO. OF SHIPPING SECTIONS