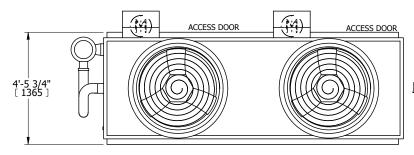

## NOTES:

- 1. (M)- FAN MOTOR LOCATION
- 2. HÉAVIEST SECTION IS UPPER SECTION
- 3. MPT DENOTES MALE PIPE THREAD FPT DENOTES FEMALE PIPE THREAD BFW DENOTES BEVELED FOR WELDING **GVD DENOTES GROOVED** FLG DENOTES FLANGE PE DENOTES PLAIN END
- 4. +UNIT WEIGHT DOES NOT INCLUDE ACCESSORIES (SEE ACCESSORY DRAWINGS)
- 5. MAKE-UP WATER PRESSURE 20 psi MIN [137 kPa], 50 psi MAX [344 kPa]
- 6. \*-APPROXIMATE DIMENSIONS DO NOT USE FOR PRE-FABRICATION OF CONNECTING
- 7. 3/4" [19mm] DIA. MOUNTING HOLES. REFER TO RECOMMENDED STEEL SUPPORT DRAWING.
- 8. DIMENSIONS LISTED AS FOLLOWS:

**ENGLISH FT-IN** METRIC [mm]

## **FACE C**

**FACE B PLAN VIEW** 

FACE D

**FACE A** 

**SHIPPING** OPERATING 4950 lbs+ [2250] kg+ 7850 lbs+ [3565] kg+ WEIGHT WEIGHT

HEAVIEST SECTION WEIGHT

4130 lbs+ [1875] kg+

NO. OF SHIPPING SECTIONS