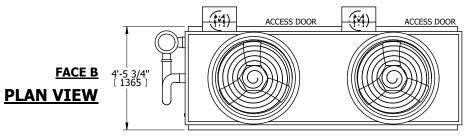

## NOTES:

- 1. (M)- FAN MOTOR LOCATION
- 2. HÉAVIEST SECTION IS UPPER SECTION
- 3. MPT DENOTES MALE PIPE THREAD FPT DENOTES FEMALE PIPE THREAD BFW DENOTES BEVELED FOR WELDING **GVD DENOTES GROOVED** FLG DENOTES FLANGE PE DENOTES PLAIN END
- 4. +UNIT WEIGHT DOES NOT INCLUDE ACCESSORIES (SEE ACCESSORY DRAWINGS)
- 5. MAKE-UP WATER PRESSURE 20 psi MIN [137 kPa], 50 psi MAX [344 kPa]
- 6. \*-APPROXIMATE DIMENSIONS DO NOT USE FOR PRE-FABRICATION OF CONNECTING
- 7. 3/4" [19mm] DIA. MOUNTING HOLES. REFER TO RECOMMENDED STEEL SUPPORT DRAWING.
- 8. DIMENSIONS LISTED AS FOLLOWS:

**ENGLISH FT-IN** METRIC [mm]

**FACE A** 

**SHIPPING** OPERATING 6510 lbs+ [2955] kg+ 9930 lbs+ [4505] kg+ WEIGHT WEIGHT

HEAVIEST SECTION WEIGHT

5690 lbs+ [2585] kg+

NO. OF SHIPPING SECTIONS

DRAWN BY: CAF