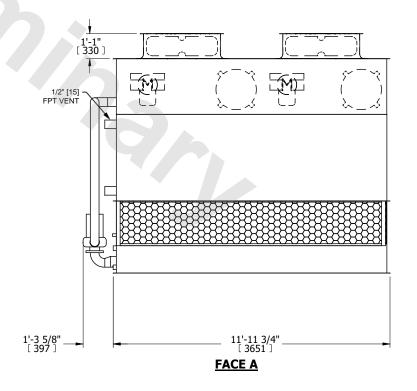

## NOTES:

- 1. (M)- FAN MOTOR LOCATION
- 2. HÉAVIEST SECTION IS UPPER SECTION
- 3. MPT DENOTES MALE PIPE THREAD FPT DENOTES FEMALE PIPE THREAD BFW DENOTES BEVELED FOR WELDING **GVD DENOTES GROOVED** FLG DENOTES FLANGE PE DENOTES PLAIN END
- 4. +UNIT WEIGHT DOES NOT INCLUDE ACCESSORIES (SEE ACCESSORY DRAWINGS)
- 5. MAKE-UP WATER PRESSURE 20 psi MIN [137 kPa], 50 psi MAX [344 kPa]
- 6. \*-APPROXIMATE DIMENSIONS DO NOT USE FOR PRE-FABRICATION OF CONNECTING
- 7. 3/4" [19mm] DIA. MOUNTING HOLES. REFER TO RECOMMENDED STEEL SUPPORT DRAWING.
- 8. DIMENSIONS LISTED AS FOLLOWS:

**ENGLISH FT-IN** METRIC [mm]

**FACE A** 

**SHIPPING** OPERATING 6510 lbs+ [2955] kg+ 9930 lbs+ [4505] kg+ WEIGHT WEIGHT

HEAVIEST SECTION WEIGHT

5690 lbs+ [2585] kg+

NO. OF SHIPPING SECTIONS

DRAWN BY: CAF