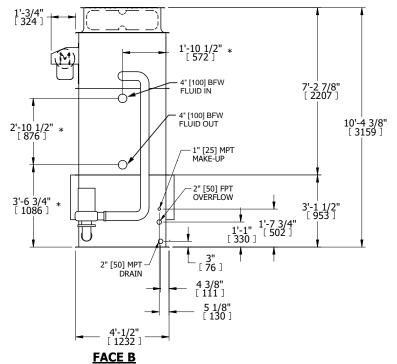

## NOTES:

- 1. (M)- FAN MOTOR LOCATION
- 2. HÉAVIEST SECTION IS UPPER SECTION
- 3. MPT DENOTES MALE PIPE THREAD FPT DENOTES FEMALE PIPE THREAD BFW DENOTES BEVELED FOR WELDING **GVD DENOTES GROOVED** FLG DENOTES FLANGE PE DENOTES PLAIN END
- 4. +UNIT WEIGHT DOES NOT INCLUDE ACCESSORIES (SEE ACCESSORY DRAWINGS)
- 5. MAKE-UP WATER PRESSURE 20 psi MIN [137 kPa], 50 psi MAX [344 kPa]
- 6. \*-APPROXIMATE DIMENSIONS DO NOT USE FOR PRE-FABRICATION OF CONNECTING
- 7. 3/4" [19mm] DIA. MOUNTING HOLES. REFER TO RECOMMENDED STEEL SUPPORT DRAWING.
- 8. DIMENSIONS LISTED AS FOLLOWS:

**ENGLISH FT-IN** METRIC [mm]

**FACE A** 

**SHIPPING** OPERATING 6510 lbs+ [2955] kg+ 9930 lbs+ [4505] kg+ WEIGHT WEIGHT

HEAVIEST SECTION WEIGHT

5690 lbs+ [2585] kg+

NO. OF SHIPPING SECTIONS

DRAWN BY: CAF