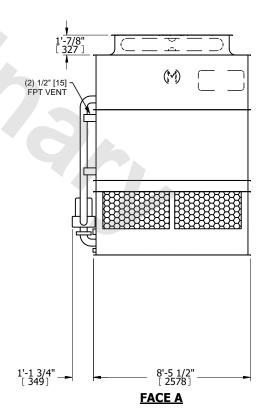

## NOTES:

**SHIPPING** 

WEIGHT

- 1. (M)- FAN MOTOR LOCATION
- 2. HEAVIEST SECTION IS UPPER SECTION
- 3. MPT DENOTES MALE PIPE THREAD FPT DENOTES FEMALE PIPE THREAD BFW DENOTES BEVELED FOR WELDING **GVD DENOTES GROOVED** FLG DENOTES FLANGE PE DENOTES PLAIN END
- 4. +UNIT WEIGHT DOES NOT INCLUDE ACCESSORIES (SEE ACCESSORY DRAWINGS)
- 5. MAKE-UP WATER PRESSURE 20 psi MIN [137 kPa], 50 psi MAX [344 kPa]
- 6. \*-APPROXIMATE DIMENSIONS DO NOT USE FOR PRE-FABRICATION OF CONNECTING
- 7. 3/4" [19mm] DIA. MOUNTING HOLES. REFER TO RECOMMENDED STEEL SUPPORT DRAWING.
- 8. DIMENSIONS LISTED AS FOLLOWS: **ENGLISH FT-IN** METRIC [mm]

**FACE A** 

8820 lbs+ [4005] kg+

**OPERATING** WEIGHT

12970 lbs+ [5885] kg+

HEAVIEST SECTION WEIGHT

7520 lbs+ [3415] kg+

NO. OF SHIPPING SECTIONS

DRAWN BY: SLR