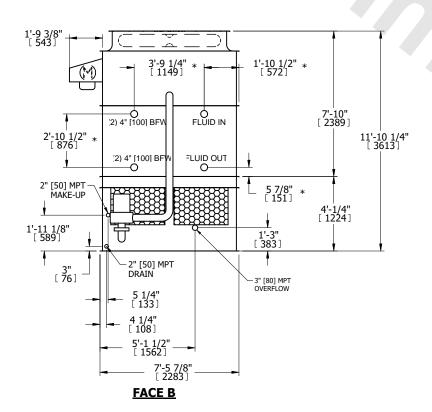

## NOTES:

**SHIPPING** 

WEIGHT

- 1. (M)- FAN MOTOR LOCATION
- 2. HEAVIEST SECTION IS UPPER SECTION
- 3. MPT DENOTES MALE PIPE THREAD FPT DENOTES FEMALE PIPE THREAD BFW DENOTES BEVELED FOR WELDING **GVD DENOTES GROOVED** FLG DENOTES FLANGE PE DENOTES PLAIN END
- 4. +UNIT WEIGHT DOES NOT INCLUDE ACCESSORIES (SEE ACCESSORY DRAWINGS)
- 5. MAKE-UP WATER PRESSURE 20 psi MIN [137 kPa], 50 psi MAX [344 kPa]
- 6. \*-APPROXIMATE DIMENSIONS DO NOT USE FOR PRE-FABRICATION OF CONNECTING
- 7. 3/4" [19mm] DIA. MOUNTING HOLES. REFER TO RECOMMENDED STEEL SUPPORT DRAWING.
- 8. DIMENSIONS LISTED AS FOLLOWS: **ENGLISH FT-IN** METRIC [mm]