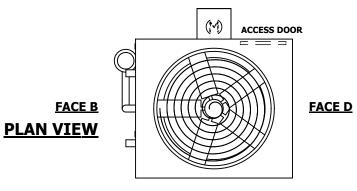

## NOTES:

**SHIPPING** 

WEIGHT

- 1. (M)- FAN MOTOR LOCATION
- 2. HEAVIEST SECTION IS UPPER SECTION
- 3. MPT DENOTES MALE PIPE THREAD FPT DENOTES FEMALE PIPE THREAD BFW DENOTES BEVELED FOR WELDING **GVD DENOTES GROOVED** FLG DENOTES FLANGE PE DENOTES PLAIN END
- 4. +UNIT WEIGHT DOES NOT INCLUDE ACCESSORIES (SEE ACCESSORY DRAWINGS)
- 5. MAKE-UP WATER PRESSURE 20 psi MIN [137 kPa], 50 psi MAX [344 kPa]
- 6. \*-APPROXIMATE DIMENSIONS DO NOT USE FOR PRE-FABRICATION OF CONNECTING
- 7. 3/4" [19mm] DIA. MOUNTING HOLES. REFER TO RECOMMENDED STEEL SUPPORT DRAWING.
- 8. DIMENSIONS LISTED AS FOLLOWS: **ENGLISH FT-IN** METRIC [mm]