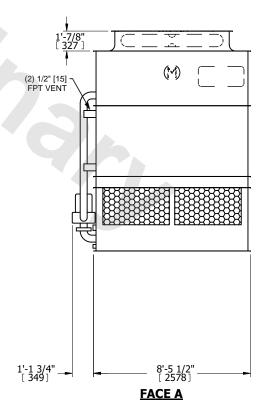

## NOTES:

- 1. (M)- FAN MOTOR LOCATION
- 2. HEAVIEST SECTION IS UPPER SECTION
- 3. MPT DENOTES MALE PIPE THREAD FPT DENOTES FEMALE PIPE THREAD BFW DENOTES BEVELED FOR WELDING **GVD DENOTES GROOVED** FLG DENOTES FLANGE PE DENOTES PLAIN END
- 4. +UNIT WEIGHT DOES NOT INCLUDE ACCESSORIES (SEE ACCESSORY DRAWINGS)
- 5. MAKE-UP WATER PRESSURE 20 psi MIN [137 kPa], 50 psi MAX [344 kPa]
- 6. \*-APPROXIMATE DIMENSIONS DO NOT USE FOR PRE-FABRICATION OF CONNECTING
- 7. 3/4" [19mm] DIA. MOUNTING HOLES. REFER TO RECOMMENDED STEEL SUPPORT DRAWING.
- 8. DIMENSIONS LISTED AS FOLLOWS: **ENGLISH FT-IN** METRIC [mm]

**FACE A** 

**SHIPPING** 8830 lbs+ [4010] kg+ WEIGHT

OPERATING WEIGHT

12980 lbs+ [5890] kg+

HEAVIEST SECTION WEIGHT

7530 lbs+ [3420] kg+

NO. OF SHIPPING SECTIONS

DRAWN BY: SLR