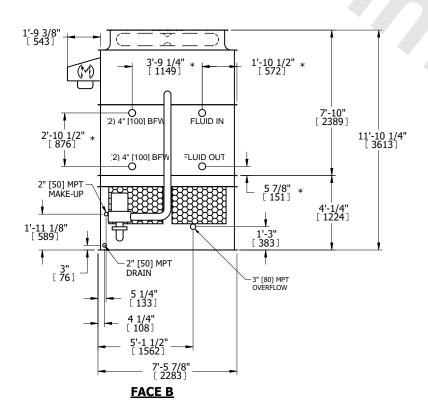

## NOTES:

- 1. (M)- FAN MOTOR LOCATION
- 2. HEAVIEST SECTION IS UPPER SECTION
- 3. MPT DENOTES MALE PIPE THREAD FPT DENOTES FEMALE PIPE THREAD BFW DENOTES BEVELED FOR WELDING **GVD DENOTES GROOVED** FLG DENOTES FLANGE PE DENOTES PLAIN END
- 4. +UNIT WEIGHT DOES NOT INCLUDE ACCESSORIES (SEE ACCESSORY DRAWINGS)
- 5. MAKE-UP WATER PRESSURE 20 psi MIN [137 kPa], 50 psi MAX [344 kPa]
- 6. \*-APPROXIMATE DIMENSIONS DO NOT USE FOR PRE-FABRICATION OF CONNECTING
- 7. 3/4" [19mm] DIA. MOUNTING HOLES. REFER TO RECOMMENDED STEEL SUPPORT DRAWING.
- 8. DIMENSIONS LISTED AS FOLLOWS: **ENGLISH FT-IN** METRIC [mm]