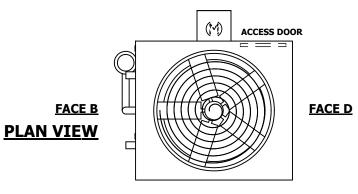

## NOTES:

- 1. (M)- FAN MOTOR LOCATION
- 2. HEAVIEST SECTION IS UPPER SECTION
- 3. MPT DENOTES MALE PIPE THREAD FPT DENOTES FEMALE PIPE THREAD BFW DENOTES BEVELED FOR WELDING **GVD DENOTES GROOVED** FLG DENOTES FLANGE PE DENOTES PLAIN END
- 4. +UNIT WEIGHT DOES NOT INCLUDE ACCESSORIES (SEE ACCESSORY DRAWINGS)
- 5. MAKE-UP WATER PRESSURE 20 psi MIN [137 kPa], 50 psi MAX [344 kPa]
- 6. \*-APPROXIMATE DIMENSIONS DO NOT USE FOR PRE-FABRICATION OF CONNECTING
- 7. 3/4" [19mm] DIA. MOUNTING HOLES. REFER TO RECOMMENDED STEEL SUPPORT DRAWING.
- 8. DIMENSIONS LISTED AS FOLLOWS: **ENGLISH FT-IN** METRIC [mm]