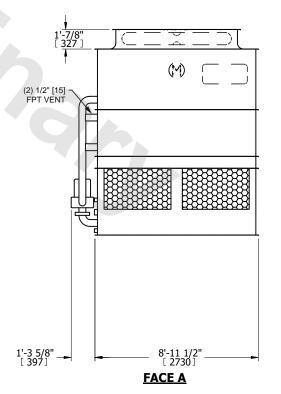

## NOTES:

- 1. (M)- FAN MOTOR LOCATION
- 2. HEAVIEST SECTION IS UPPER SECTION
- 3. MPT DENOTES MALE PIPE THREAD FPT DENOTES FEMALE PIPE THREAD BFW DENOTES BEVELED FOR WELDING **GVD DENOTES GROOVED** FLG DENOTES FLANGE PE DENOTES PLAIN END
- 4. +UNIT WEIGHT DOES NOT INCLUDE ACCESSORIES (SEE ACCESSORY DRAWINGS)
- 5. MAKE-UP WATER PRESSURE 20 psi MIN [137 kPa], 50 psi MAX [344 kPa]
- 6. \*-APPROXIMATE DIMENSIONS DO NOT USE FOR PRE-FABRICATION OF CONNECTING
- 7. 3/4" [19mm] DIA. MOUNTING HOLES. REFER TO RECOMMENDED STEEL SUPPORT DRAWING.
- 8. DIMENSIONS LISTED AS FOLLOWS: **ENGLISH FT-IN** METRIC [mm]

**SHIPPING** 8030 lbs+ [3645] kg+ WEIGHT

OPERATING WEIGHT

12020 lbs+ [5455] kg+

HEAVIEST SECTION WEIGHT

6590 lbs+ [2990] kg+

NO. OF SHIPPING SECTIONS

DRAWN BY: SLR