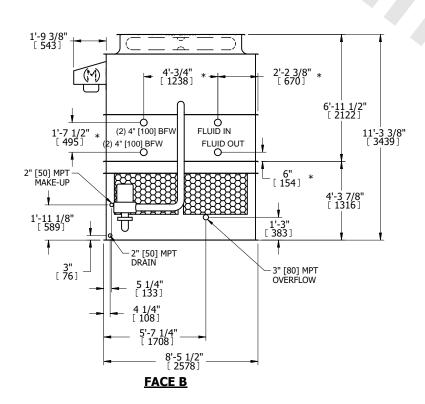

## NOTES:

- 1. (M)- FAN MOTOR LOCATION
- 2. HEAVIEST SECTION IS UPPER SECTION
- 3. MPT DENOTES MALE PIPE THREAD FPT DENOTES FEMALE PIPE THREAD BFW DENOTES BEVELED FOR WELDING **GVD DENOTES GROOVED** FLG DENOTES FLANGE PE DENOTES PLAIN END
- 4. +UNIT WEIGHT DOES NOT INCLUDE ACCESSORIES (SEE ACCESSORY DRAWINGS)
- 5. MAKE-UP WATER PRESSURE 20 psi MIN [137 kPa], 50 psi MAX [344 kPa]
- 6. \*-APPROXIMATE DIMENSIONS DO NOT USE FOR PRE-FABRICATION OF CONNECTING
- 7. 3/4" [19mm] DIA. MOUNTING HOLES. REFER TO RECOMMENDED STEEL SUPPORT DRAWING.
- 8. DIMENSIONS LISTED AS FOLLOWS: **ENGLISH FT-IN** METRIC [mm]

**SHIPPING** 8030 lbs+ [3645] kg+ WEIGHT

OPERATING WEIGHT

12020 lbs+ [5455] kg+

HEAVIEST SECTION WEIGHT

6590 lbs+ [2990] kg+

NO. OF SHIPPING SECTIONS

DRAWN BY: SLR