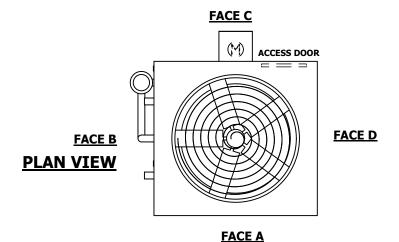

## NOTES:

- 1. (M)- FAN MOTOR LOCATION
- 2. HEAVIEST SECTION IS UPPER SECTION
- 3. MPT DENOTES MALE PIPE THREAD FPT DENOTES FEMALE PIPE THREAD BFW DENOTES BEVELED FOR WELDING **GVD DENOTES GROOVED** FLG DENOTES FLANGE PE DENOTES PLAIN END
- 4. +UNIT WEIGHT DOES NOT INCLUDE ACCESSORIES (SEE ACCESSORY DRAWINGS)
- 5. MAKE-UP WATER PRESSURE 20 psi MIN [137 kPa], 50 psi MAX [344 kPa]
- 6. \*-APPROXIMATE DIMENSIONS DO NOT USE FOR PRE-FABRICATION OF CONNECTING
- 7. 3/4" [19mm] DIA. MOUNTING HOLES. REFER TO RECOMMENDED STEEL SUPPORT DRAWING.
- 8. DIMENSIONS LISTED AS FOLLOWS: **ENGLISH FT-IN** METRIC [mm]