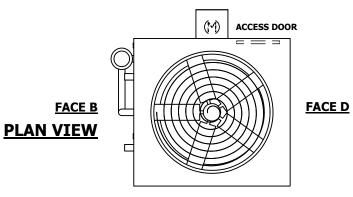

## NOTES:

- 1. (M)- FAN MOTOR LOCATION
- 2. HEAVIEST SECTION IS UPPER SECTION
- 3. MPT DENOTES MALE PIPE THREAD FPT DENOTES FEMALE PIPE THREAD BFW DENOTES BEVELED FOR WELDING **GVD DENOTES GROOVED** FLG DENOTES FLANGE PE DENOTES PLAIN END
- 4. +UNIT WEIGHT DOES NOT INCLUDE ACCESSORIES (SEE ACCESSORY DRAWINGS)
- 5. MAKE-UP WATER PRESSURE 20 psi MIN [137 kPa], 50 psi MAX [344 kPa]
- 6. \*-APPROXIMATE DIMENSIONS DO NOT USE FOR PRE-FABRICATION OF CONNECTING
- 7. 3/4" [19mm] DIA. MOUNTING HOLES. REFER TO RECOMMENDED STEEL SUPPORT DRAWING.
- 8. DIMENSIONS LISTED AS FOLLOWS: **ENGLISH FT-IN** METRIC [mm]