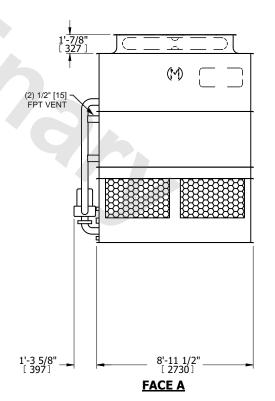

## NOTES:

- 1. (M)- FAN MOTOR LOCATION
- 2. HEAVIEST SECTION IS UPPER SECTION
- 3. MPT DENOTES MALE PIPE THREAD FPT DENOTES FEMALE PIPE THREAD BFW DENOTES BEVELED FOR WELDING **GVD DENOTES GROOVED** FLG DENOTES FLANGE PE DENOTES PLAIN END
- 4. +UNIT WEIGHT DOES NOT INCLUDE ACCESSORIES (SEE ACCESSORY DRAWINGS)
- 5. MAKE-UP WATER PRESSURE 20 psi MIN [137 kPa], 50 psi MAX [344 kPa]
- 6. \*-APPROXIMATE DIMENSIONS DO NOT USE FOR PRE-FABRICATION OF CONNECTING
- 7. 3/4" [19mm] DIA. MOUNTING HOLES. REFER TO RECOMMENDED STEEL SUPPORT DRAWING.
- 8. DIMENSIONS LISTED AS FOLLOWS: **ENGLISH FT-IN** METRIC [mm]

**FACE A** 

**SHIPPING** 9190 lbs+ [4170] kg+ WEIGHT

**OPERATING** WEIGHT

13590 lbs+ [6165] kg+

HEAVIEST SECTION WEIGHT

7750 lbs+ [3520] kg+

NO. OF SHIPPING SECTIONS

DRAWN BY: SLR