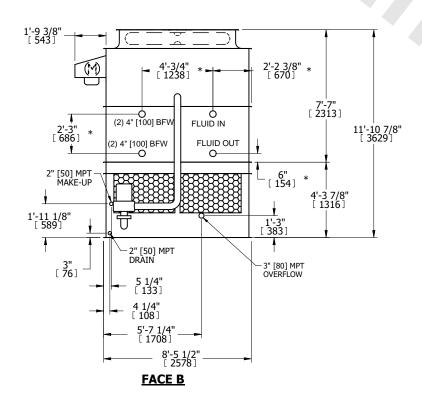

## NOTES:

- 1. (M)- FAN MOTOR LOCATION
- 2. HEAVIEST SECTION IS UPPER SECTION
- 3. MPT DENOTES MALE PIPE THREAD FPT DENOTES FEMALE PIPE THREAD BFW DENOTES BEVELED FOR WELDING **GVD DENOTES GROOVED** FLG DENOTES FLANGE PE DENOTES PLAIN END
- 4. +UNIT WEIGHT DOES NOT INCLUDE ACCESSORIES (SEE ACCESSORY DRAWINGS)
- 5. MAKE-UP WATER PRESSURE 20 psi MIN [137 kPa], 50 psi MAX [344 kPa]
- 6. \*-APPROXIMATE DIMENSIONS DO NOT USE FOR PRE-FABRICATION OF CONNECTING
- 7. 3/4" [19mm] DIA. MOUNTING HOLES. REFER TO RECOMMENDED STEEL SUPPORT DRAWING.
- 8. DIMENSIONS LISTED AS FOLLOWS: **ENGLISH FT-IN** METRIC [mm]