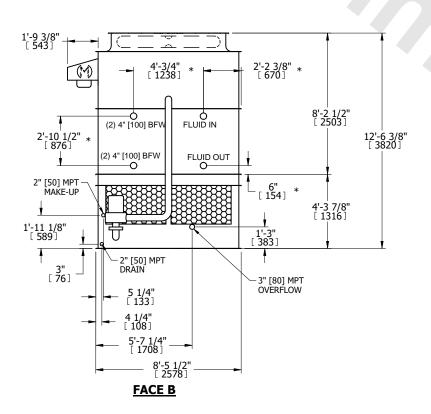

## NOTES:

- 1. (M)- FAN MOTOR LOCATION
- 2. HEAVIEST SECTION IS UPPER SECTION
- 3. MPT DENOTES MALE PIPE THREAD FPT DENOTES FEMALE PIPE THREAD BFW DENOTES BEVELED FOR WELDING **GVD DENOTES GROOVED** FLG DENOTES FLANGE PE DENOTES PLAIN END
- 4. +UNIT WEIGHT DOES NOT INCLUDE ACCESSORIES (SEE ACCESSORY DRAWINGS)
- 5. MAKE-UP WATER PRESSURE 20 psi MIN [137 kPa], 50 psi MAX [344 kPa]
- 6. \*-APPROXIMATE DIMENSIONS DO NOT USE FOR PRE-FABRICATION OF CONNECTING
- 7. 3/4" [19mm] DIA. MOUNTING HOLES. REFER TO RECOMMENDED STEEL SUPPORT DRAWING.
- 8. DIMENSIONS LISTED AS FOLLOWS: **ENGLISH FT-IN** METRIC [mm]