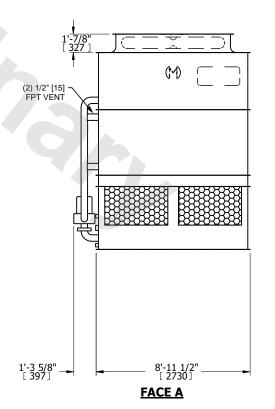

## NOTES:

- 1. (M)- FAN MOTOR LOCATION
- 2. HEAVIEST SECTION IS UPPER SECTION
- 3. MPT DENOTES MALE PIPE THREAD FPT DENOTES FEMALE PIPE THREAD BFW DENOTES BEVELED FOR WELDING **GVD DENOTES GROOVED** FLG DENOTES FLANGE PE DENOTES PLAIN END
- 4. +UNIT WEIGHT DOES NOT INCLUDE ACCESSORIES (SEE ACCESSORY DRAWINGS)
- 5. MAKE-UP WATER PRESSURE 20 psi MIN [137 kPa], 50 psi MAX [344 kPa]
- 6. \*-APPROXIMATE DIMENSIONS DO NOT USE FOR PRE-FABRICATION OF CONNECTING
- 7. 3/4" [19mm] DIA. MOUNTING HOLES. REFER TO RECOMMENDED STEEL SUPPORT DRAWING.
- 8. DIMENSIONS LISTED AS FOLLOWS: **ENGLISH FT-IN** METRIC [mm]