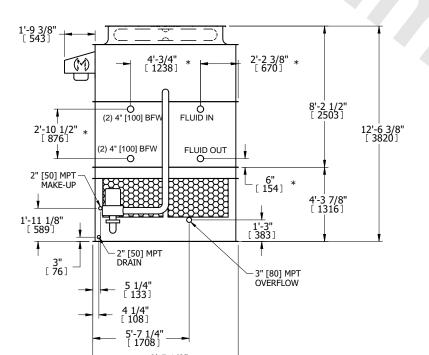

## NOTES:

- 1. (M)- FAN MOTOR LOCATION
- 2. HEAVIEST SECTION IS UPPER SECTION
- 3. MPT DENOTES MALE PIPE THREAD
  FPT DENOTES FEMALE PIPE THREAD
  BFW DENOTES BEVELED FOR WELDING
  GVD DENOTES GROOVED
  FLG DENOTES FLANGE
  PE DENOTES PLAIN END
- 4. +UNIT WEIGHT DOES NOT INCLUDE ACCESSORIES (SEE ACCESSORY DRAWINGS)
- 5. MAKE-UP WATER PRESSURE 20 psi MIN [137 kPa], 50 psi MAX [344 kPa]
- 6. \*-APPROXIMATE DIMENSIONS DO NOT USE FOR PRE-FABRICATION OF CONNECTING PIPING
- 7. 3/4" [19mm] DIA. MOUNTING HOLES. REFER TO RECOMMENDED STEEL SUPPORT DRAWING.
- 8. DIMENSIONS LISTED AS FOLLOWS: ENGLISH FT-IN METRIC [mm]