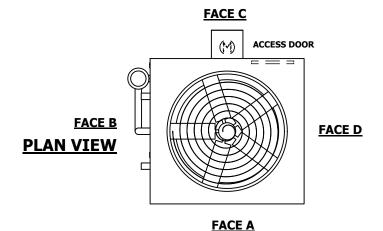

## NOTES:

- 1. (M)- FAN MOTOR LOCATION
- 2. HEAVIEST SECTION IS UPPER SECTION
- 3. MPT DENOTES MALE PIPE THREAD
  FPT DENOTES FEMALE PIPE THREAD
  BFW DENOTES BEVELED FOR WELDING
  GVD DENOTES GROOVED
  FLG DENOTES FLANGE
  PE DENOTES PLAIN END
- 4. +UNIT WEIGHT DOES NOT INCLUDE ACCESSORIES (SEE ACCESSORY DRAWINGS)
- 5. MAKE-UP WATER PRESSURE 20 psi MIN [137 kPa], 50 psi MAX [344 kPa]
- 6. \*-APPROXIMATE DIMENSIONS DO NOT USE FOR PRE-FABRICATION OF CONNECTING PIPING
- 7. 3/4" [19mm] DIA. MOUNTING HOLES. REFER TO RECOMMENDED STEEL SUPPORT DRAWING.
- 8. DIMENSIONS LISTED AS FOLLOWS: ENGLISH FT-IN METRIC [mm]