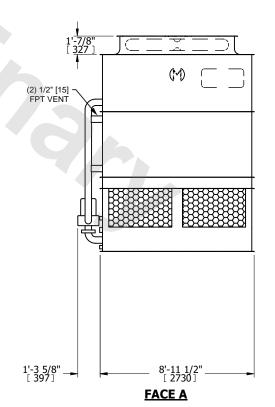

## NOTES:

- 1. (M)- FAN MOTOR LOCATION
- 2. HEAVIEST SECTION IS UPPER SECTION
- 3. MPT DENOTES MALE PIPE THREAD
  FPT DENOTES FEMALE PIPE THREAD
  BFW DENOTES BEVELED FOR WELDING
  GVD DENOTES GROOVED
  FLG DENOTES FLANGE
  PE DENOTES PLAIN END
- 4. +UNIT WEIGHT DOES NOT INCLUDE ACCESSORIES (SEE ACCESSORY DRAWINGS)
- 5. MAKE-UP WATER PRESSURE 20 psi MIN [137 kPa], 50 psi MAX [344 kPa]
- 6. \*-APPROXIMATE DIMENSIONS DO NOT USE FOR PRE-FABRICATION OF CONNECTING PIPING
- 7. 3/4" [19mm] DIA. MOUNTING HOLES. REFER TO RECOMMENDED STEEL SUPPORT DRAWING.
- 8. DIMENSIONS LISTED AS FOLLOWS: ENGLISH FT-IN METRIC [mm]