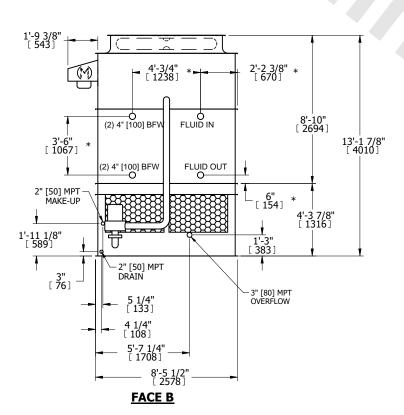

## NOTES:

- 1. (M)- FAN MOTOR LOCATION
- 2. HEAVIEST SECTION IS UPPER SECTION
- 3. MPT DENOTES MALE PIPE THREAD FPT DENOTES FEMALE PIPE THREAD BFW DENOTES BEVELED FOR WELDING **GVD DENOTES GROOVED** FLG DENOTES FLANGE PE DENOTES PLAIN END
- 4. +UNIT WEIGHT DOES NOT INCLUDE ACCESSORIES (SEE ACCESSORY DRAWINGS)
- 5. MAKE-UP WATER PRESSURE 20 psi MIN [137 kPa], 50 psi MAX [344 kPa]
- 6. \*-APPROXIMATE DIMENSIONS DO NOT USE FOR PRE-FABRICATION OF CONNECTING
- 7. 3/4" [19mm] DIA. MOUNTING HOLES. REFER TO RECOMMENDED STEEL SUPPORT DRAWING.
- 8. DIMENSIONS LISTED AS FOLLOWS: **ENGLISH FT-IN** METRIC [mm]