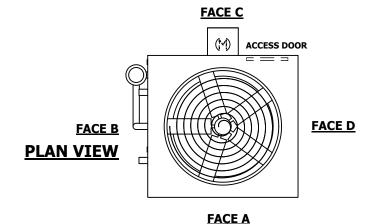

## NOTES:

- 1. (M)- FAN MOTOR LOCATION
- 2. HEAVIEST SECTION IS UPPER SECTION
- 3. MPT DENOTES MALE PIPE THREAD FPT DENOTES FEMALE PIPE THREAD BFW DENOTES BEVELED FOR WELDING **GVD DENOTES GROOVED** FLG DENOTES FLANGE PE DENOTES PLAIN END
- 4. +UNIT WEIGHT DOES NOT INCLUDE ACCESSORIES (SEE ACCESSORY DRAWINGS)
- 5. MAKE-UP WATER PRESSURE 20 psi MIN [137 kPa], 50 psi MAX [344 kPa]
- 6. \*-APPROXIMATE DIMENSIONS DO NOT USE FOR PRE-FABRICATION OF CONNECTING
- 7. 3/4" [19mm] DIA. MOUNTING HOLES. REFER TO RECOMMENDED STEEL SUPPORT DRAWING.
- 8. DIMENSIONS LISTED AS FOLLOWS: **ENGLISH FT-IN** METRIC [mm]