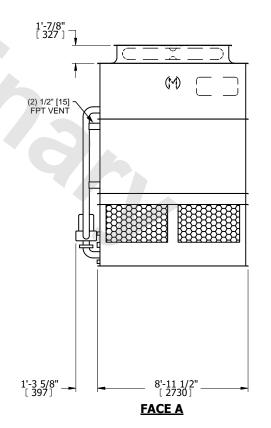

## NOTES:

- 1. (M)- FAN MOTOR LOCATION
- 2. HEAVIEST SECTION IS UPPER SECTION
- 3. MPT DENOTES MALE PIPE THREAD FPT DENOTES FEMALE PIPE THREAD BFW DENOTES BEVELED FOR WELDING **GVD DENOTES GROOVED** FLG DENOTES FLANGE PE DENOTES PLAIN END
- 4. +UNIT WEIGHT DOES NOT INCLUDE ACCESSORIES (SEE ACCESSORY DRAWINGS)
- 5. MAKE-UP WATER PRESSURE 20 psi MIN [137 kPa], 50 psi MAX [344 kPa]
- 6. \*-APPROXIMATE DIMENSIONS DO NOT USE FOR PRE-FABRICATION OF CONNECTING
- 7. 3/4" [19mm] DIA. MOUNTING HOLES. REFER TO RECOMMENDED STEEL SUPPORT DRAWING.
- 8. DIMENSIONS LISTED AS FOLLOWS: **ENGLISH FT-IN** METRIC [mm]