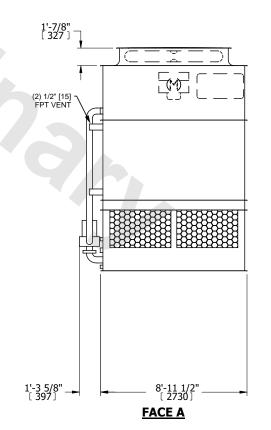

## NOTES:

- 1. (M)- FAN MOTOR LOCATION
- 2. HEAVIEST SECTION IS UPPER SECTION
- 3. MPT DENOTES MALE PIPE THREAD FPT DENOTES FEMALE PIPE THREAD BFW DENOTES BEVELED FOR WELDING **GVD DENOTES GROOVED** FLG DENOTES FLANGE PE DENOTES PLAIN END
- 4. +UNIT WEIGHT DOES NOT INCLUDE ACCESSORIES (SEE ACCESSORY DRAWINGS)
- 5. MAKE-UP WATER PRESSURE 20 psi MIN [137 kPa], 50 psi MAX [344 kPa]
- 6. \*-APPROXIMATE DIMENSIONS DO NOT USE FOR PRE-FABRICATION OF CONNECTING
- 7. 3/4" [19mm] DIA. MOUNTING HOLES. REFER TO RECOMMENDED STEEL SUPPORT DRAWING.
- 8. DIMENSIONS LISTED AS FOLLOWS: **ENGLISH FT-IN** METRIC [mm]