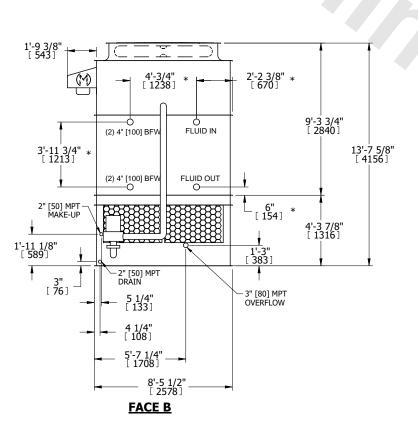

## NOTES:

- 1. (M)- FAN MOTOR LOCATION
- 2. HEAVIEST SECTION IS UPPER SECTION
- 3. MPT DENOTES MALE PIPE THREAD FPT DENOTES FEMALE PIPE THREAD BFW DENOTES BEVELED FOR WELDING **GVD DENOTES GROOVED** FLG DENOTES FLANGE PE DENOTES PLAIN END
- 4. +UNIT WEIGHT DOES NOT INCLUDE ACCESSORIES (SEE ACCESSORY DRAWINGS)
- 5. MAKE-UP WATER PRESSURE 20 psi MIN [137 kPa], 50 psi MAX [344 kPa]
- 6. \*-APPROXIMATE DIMENSIONS DO NOT USE FOR PRE-FABRICATION OF CONNECTING
- 7. 3/4" [19mm] DIA. MOUNTING HOLES. REFER TO RECOMMENDED STEEL SUPPORT DRAWING.
- 8. DIMENSIONS LISTED AS FOLLOWS: **ENGLISH FT-IN** METRIC [mm]