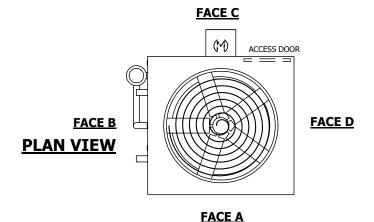

## NOTES:

- 1. (M)- FAN MOTOR LOCATION
- 2. HEAVIEST SECTION IS UPPER SECTION
- 3. MPT DENOTES MALE PIPE THREAD FPT DENOTES FEMALE PIPE THREAD BFW DENOTES BEVELED FOR WELDING **GVD DENOTES GROOVED** FLG DENOTES FLANGE PE DENOTES PLAIN END
- 4. +UNIT WEIGHT DOES NOT INCLUDE ACCESSORIES (SEE ACCESSORY DRAWINGS)
- 5. MAKE-UP WATER PRESSURE 20 psi MIN [137 kPa], 50 psi MAX [344 kPa]
- 6. \*-APPROXIMATE DIMENSIONS DO NOT USE FOR PRE-FABRICATION OF CONNECTING
- 7. 3/4" [19mm] DIA. MOUNTING HOLES. REFER TO RECOMMENDED STEEL SUPPORT DRAWING.
- 8. DIMENSIONS LISTED AS FOLLOWS: **ENGLISH FT-IN** METRIC [mm]