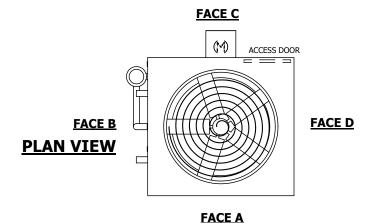

## NOTES:

- 1. (M)- FAN MOTOR LOCATION
- 2. HEAVIEST SECTION IS UPPER SECTION
- 3. MPT DENOTES MALE PIPE THREAD FPT DENOTES FEMALE PIPE THREAD BFW DENOTES BEVELED FOR WELDING **GVD DENOTES GROOVED** FLG DENOTES FLANGE PE DENOTES PLAIN END
- 4. +UNIT WEIGHT DOES NOT INCLUDE ACCESSORIES (SEE ACCESSORY DRAWINGS)
- 5. MAKE-UP WATER PRESSURE 20 psi MIN [137 kPa], 50 psi MAX [344 kPa]
- 6. \*-APPROXIMATE DIMENSIONS DO NOT USE FOR PRE-FABRICATION OF CONNECTING
- 7. 3/4" [19mm] DIA. MOUNTING HOLES. REFER TO RECOMMENDED STEEL SUPPORT DRAWING.
- 8. DIMENSIONS LISTED AS FOLLOWS: **ENGLISH FT-IN** METRIC [mm]