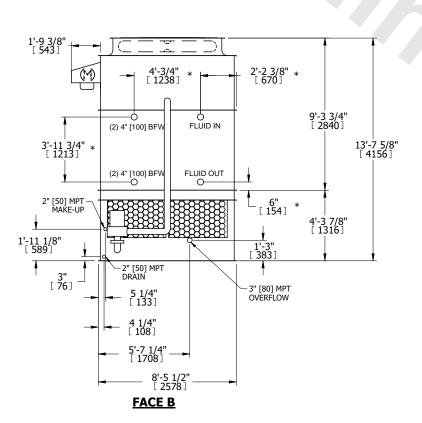

## NOTES:

- 1. (M)- FAN MOTOR LOCATION
- 2. HEAVIEST SECTION IS UPPER SECTION
- 3. MPT DENOTES MALE PIPE THREAD FPT DENOTES FEMALE PIPE THREAD BFW DENOTES BEVELED FOR WELDING **GVD DENOTES GROOVED** FLG DENOTES FLANGE PE DENOTES PLAIN END
- 4. +UNIT WEIGHT DOES NOT INCLUDE ACCESSORIES (SEE ACCESSORY DRAWINGS)
- 5. MAKE-UP WATER PRESSURE 20 psi MIN [137 kPa], 50 psi MAX [344 kPa]
- 6. \*-APPROXIMATE DIMENSIONS DO NOT USE FOR PRE-FABRICATION OF CONNECTING
- 7. 3/4" [19mm] DIA. MOUNTING HOLES. REFER TO RECOMMENDED STEEL SUPPORT DRAWING.
- 8. DIMENSIONS LISTED AS FOLLOWS: **ENGLISH FT-IN** METRIC [mm]

**SHIPPING** WEIGHT

13390 lbs+ [6075] kg+

OPERATING WEIGHT

19050 lbs+ [8645] kg+

HEAVIEST SECTION WEIGHT

11950 lbs+ [5425] kg+

NO. OF SHIPPING SECTIONS

DRAWN BY: SLR