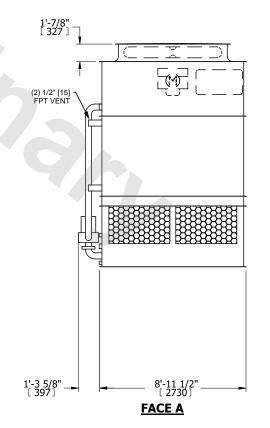

## NOTES:

- 1. (M)- FAN MOTOR LOCATION
- 2. HEAVIEST SECTION IS UPPER SECTION
- 3. MPT DENOTES MALE PIPE THREAD FPT DENOTES FEMALE PIPE THREAD BFW DENOTES BEVELED FOR WELDING **GVD DENOTES GROOVED** FLG DENOTES FLANGE PE DENOTES PLAIN END
- 4. +UNIT WEIGHT DOES NOT INCLUDE ACCESSORIES (SEE ACCESSORY DRAWINGS)
- 5. MAKE-UP WATER PRESSURE 20 psi MIN [137 kPa], 50 psi MAX [344 kPa]
- 6. \*-APPROXIMATE DIMENSIONS DO NOT USE FOR PRE-FABRICATION OF CONNECTING
- 7. 3/4" [19mm] DIA. MOUNTING HOLES. REFER TO RECOMMENDED STEEL SUPPORT DRAWING.
- 8. DIMENSIONS LISTED AS FOLLOWS: **ENGLISH FT-IN** METRIC [mm]

**SHIPPING** WEIGHT

13390 lbs+ [6075] kg+

OPERATING WEIGHT

19050 lbs+ [8645] kg+

HEAVIEST SECTION WEIGHT

11950 lbs+ [5425] kg+

NO. OF SHIPPING SECTIONS

DRAWN BY: SLR