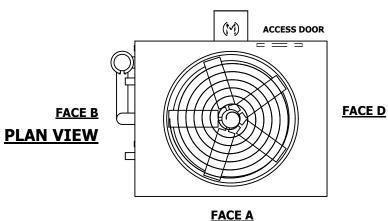

## NOTES:

- 1. (M)- FAN MOTOR LOCATION
- 2. HEAVIEST SECTION IS UPPER SECTION
- 3. MPT DENOTES MALE PIPE THREAD FPT DENOTES FEMALE PIPE THREAD BFW DENOTES BEVELED FOR WELDING **GVD DENOTES GROOVED** FLG DENOTES FLANGE PE DENOTES PLAIN END
- 4. +UNIT WEIGHT DOES NOT INCLUDE ACCESSORIES (SEE ACCESSORY DRAWINGS)
- 5. MAKE-UP WATER PRESSURE 20 psi MIN [137 kPa], 50 psi MAX [344 kPa]
- 6. \*-APPROXIMATE DIMENSIONS DO NOT USE FOR PRE-FABRICATION OF CONNECTING
- 7. 3/4" [19mm] DIA. MOUNTING HOLES. REFER TO RECOMMENDED STEEL SUPPORT DRAWING.
- 8. DIMENSIONS LISTED AS FOLLOWS: **ENGLISH FT-IN** METRIC [mm]