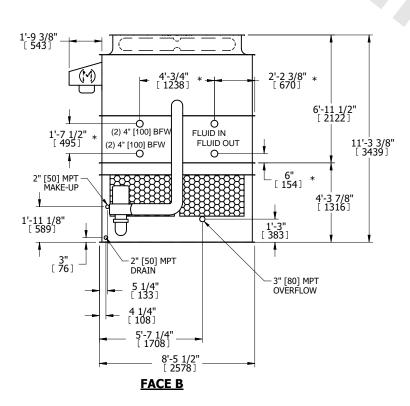

## NOTES:

- 1. (M)- FAN MOTOR LOCATION
- 2. HEAVIEST SECTION IS UPPER SECTION
- 3. MPT DENOTES MALE PIPE THREAD FPT DENOTES FEMALE PIPE THREAD BFW DENOTES BEVELED FOR WELDING **GVD DENOTES GROOVED** FLG DENOTES FLANGE PE DENOTES PLAIN END
- 4. +UNIT WEIGHT DOES NOT INCLUDE ACCESSORIES (SEE ACCESSORY DRAWINGS)
- 5. MAKE-UP WATER PRESSURE 20 psi MIN [137 kPa], 50 psi MAX [344 kPa]
- 6. \*-APPROXIMATE DIMENSIONS DO NOT USE FOR PRE-FABRICATION OF CONNECTING
- 7. 3/4" [19mm] DIA. MOUNTING HOLES. REFER TO RECOMMENDED STEEL SUPPORT DRAWING.
- 8. DIMENSIONS LISTED AS FOLLOWS: **ENGLISH FT-IN** METRIC [mm]