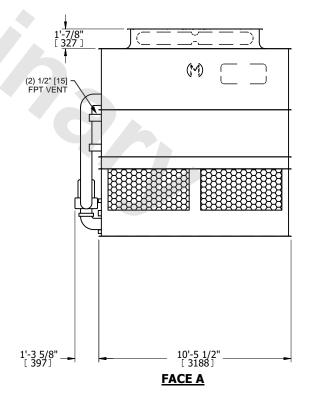

## NOTES:

- 1. (M)- FAN MOTOR LOCATION
- 2. HEAVIEST SECTION IS UPPER SECTION
- 3. MPT DENOTES MALE PIPE THREAD FPT DENOTES FEMALE PIPE THREAD BFW DENOTES BEVELED FOR WELDING **GVD DENOTES GROOVED** FLG DENOTES FLANGE PE DENOTES PLAIN END
- 4. +UNIT WEIGHT DOES NOT INCLUDE ACCESSORIES (SEE ACCESSORY DRAWINGS)
- 5. MAKE-UP WATER PRESSURE 20 psi MIN [137 kPa], 50 psi MAX [344 kPa]
- 6. \*-APPROXIMATE DIMENSIONS DO NOT USE FOR PRE-FABRICATION OF CONNECTING
- 7. 3/4" [19mm] DIA. MOUNTING HOLES. REFER TO RECOMMENDED STEEL SUPPORT DRAWING.
- 8. DIMENSIONS LISTED AS FOLLOWS: **ENGLISH FT-IN** METRIC [mm]