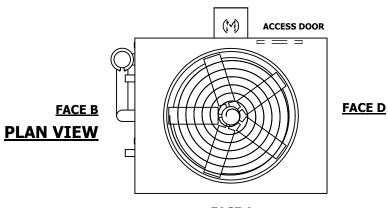

## NOTES:

- 1. (M)- FAN MOTOR LOCATION
- 2. HEAVIEST SECTION IS UPPER SECTION
- 3. MPT DENOTES MALE PIPE THREAD FPT DENOTES FEMALE PIPE THREAD BFW DENOTES BEVELED FOR WELDING **GVD DENOTES GROOVED** FLG DENOTES FLANGE PE DENOTES PLAIN END
- 4. +UNIT WEIGHT DOES NOT INCLUDE ACCESSORIES (SEE ACCESSORY DRAWINGS)
- 5. MAKE-UP WATER PRESSURE 20 psi MIN [137 kPa], 50 psi MAX [344 kPa]
- 6. \*-APPROXIMATE DIMENSIONS DO NOT USE FOR PRE-FABRICATION OF CONNECTING
- 7. 3/4" [19mm] DIA. MOUNTING HOLES. REFER TO RECOMMENDED STEEL SUPPORT DRAWING.
- 8. DIMENSIONS LISTED AS FOLLOWS: **ENGLISH FT-IN** METRIC [mm]

**FACE A** 

**SHIPPING** OPERATING HEAVIEST SECTION 9430 lbs+ [4280] kg+ 14110 lbs+ [6405] kg+ WEIGHT WEIGHT WEIGHT

NO. OF SHIPPING SECTIONS

DRAWN BY: SLR