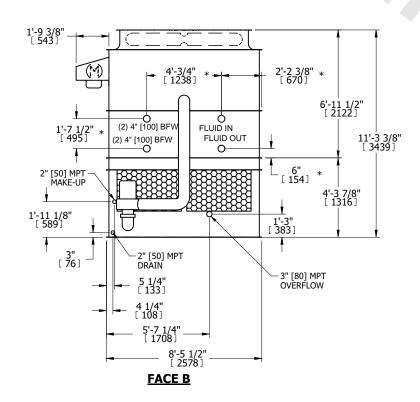

## NOTES:

- 1. (M)- FAN MOTOR LOCATION
- 2. HEAVIEST SECTION IS UPPER SECTION
- 3. MPT DENOTES MALE PIPE THREAD FPT DENOTES FEMALE PIPE THREAD BFW DENOTES BEVELED FOR WELDING **GVD DENOTES GROOVED** FLG DENOTES FLANGE PE DENOTES PLAIN END
- 4. +UNIT WEIGHT DOES NOT INCLUDE ACCESSORIES (SEE ACCESSORY DRAWINGS)
- 5. MAKE-UP WATER PRESSURE 20 psi MIN [137 kPa], 50 psi MAX [344 kPa]
- 6. \*-APPROXIMATE DIMENSIONS DO NOT USE FOR PRE-FABRICATION OF CONNECTING
- 7. 3/4" [19mm] DIA. MOUNTING HOLES. REFER TO RECOMMENDED STEEL SUPPORT DRAWING.
- 8. DIMENSIONS LISTED AS FOLLOWS: **ENGLISH FT-IN** METRIC [mm]

**FACE A** 

**SHIPPING** OPERATING HEAVIEST SECTION 9430 lbs+ [4280] kg+ 14110 lbs+ [6405] kg+ WEIGHT WEIGHT WEIGHT

NO. OF SHIPPING SECTIONS

DRAWN BY: SLR