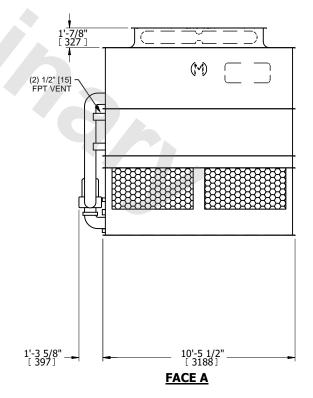

## NOTES:

- 1. (M)- FAN MOTOR LOCATION
- 2. HEAVIEST SECTION IS UPPER SECTION
- 3. MPT DENOTES MALE PIPE THREAD FPT DENOTES FEMALE PIPE THREAD BFW DENOTES BEVELED FOR WELDING **GVD DENOTES GROOVED** FLG DENOTES FLANGE PE DENOTES PLAIN END
- 4. +UNIT WEIGHT DOES NOT INCLUDE ACCESSORIES (SEE ACCESSORY DRAWINGS)
- 5. MAKE-UP WATER PRESSURE 20 psi MIN [137 kPa], 50 psi MAX [344 kPa]
- 6. \*-APPROXIMATE DIMENSIONS DO NOT USE FOR PRE-FABRICATION OF CONNECTING
- 7. 3/4" [19mm] DIA. MOUNTING HOLES. REFER TO RECOMMENDED STEEL SUPPORT DRAWING.
- 8. DIMENSIONS LISTED AS FOLLOWS: **ENGLISH FT-IN** METRIC [mm]

**FACE A** 

**SHIPPING** OPERATING HEAVIEST SECTION 9430 lbs+ [4280] kg+ 14110 lbs+ [6405] kg+ WEIGHT WEIGHT WEIGHT

NO. OF SHIPPING SECTIONS

DRAWN BY: SLR