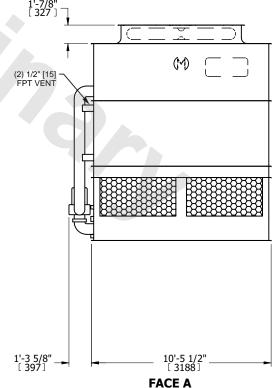

## NOTES:

- 1. (M)- FAN MOTOR LOCATION
- 2. HEAVIEST SECTION IS UPPER SECTION
- 3. MPT DENOTES MALE PIPE THREAD FPT DENOTES FEMALE PIPE THREAD BFW DENOTES BEVELED FOR WELDING **GVD DENOTES GROOVED** FLG DENOTES FLANGE PE DENOTES PLAIN END
- 4. +UNIT WEIGHT DOES NOT INCLUDE ACCESSORIES (SEE ACCESSORY DRAWINGS)
- 5. MAKE-UP WATER PRESSURE 20 psi MIN [137 kPa], 50 psi MAX [344 kPa]
- 6. \*-APPROXIMATE DIMENSIONS DO NOT USE FOR PRE-FABRICATION OF CONNECTING
- 7. 3/4" [19mm] DIA. MOUNTING HOLES. REFER TO RECOMMENDED STEEL SUPPORT DRAWING.
- 8. DIMENSIONS LISTED AS FOLLOWS: **ENGLISH FT-IN** METRIC [mm]