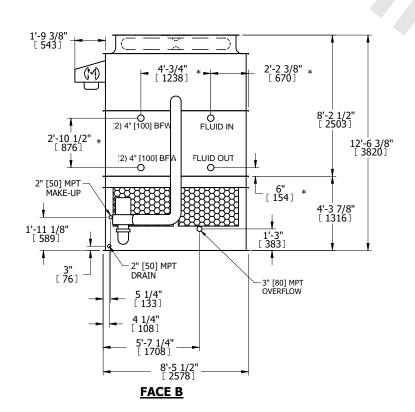

## NOTES:

- 1. (M)- FAN MOTOR LOCATION
- 2. HEAVIEST SECTION IS UPPER SECTION
- 3. MPT DENOTES MALE PIPE THREAD FPT DENOTES FEMALE PIPE THREAD BFW DENOTES BEVELED FOR WELDING **GVD DENOTES GROOVED** FLG DENOTES FLANGE PE DENOTES PLAIN END
- 4. +UNIT WEIGHT DOES NOT INCLUDE ACCESSORIES (SEE ACCESSORY DRAWINGS)
- 5. MAKE-UP WATER PRESSURE 20 psi MIN [137 kPa], 50 psi MAX [344 kPa]
- 6. \*-APPROXIMATE DIMENSIONS DO NOT USE FOR PRE-FABRICATION OF CONNECTING
- 7. 3/4" [19mm] DIA. MOUNTING HOLES. REFER TO RECOMMENDED STEEL SUPPORT DRAWING.
- 8. DIMENSIONS LISTED AS FOLLOWS: **ENGLISH FT-IN** METRIC [mm]