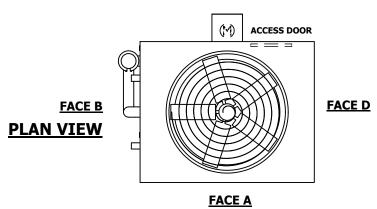

## NOTES:

- 1. (M)- FAN MOTOR LOCATION
- 2. HEAVIEST SECTION IS UPPER SECTION
- 3. MPT DENOTES MALE PIPE THREAD FPT DENOTES FEMALE PIPE THREAD BFW DENOTES BEVELED FOR WELDING **GVD DENOTES GROOVED** FLG DENOTES FLANGE PE DENOTES PLAIN END
- 4. +UNIT WEIGHT DOES NOT INCLUDE ACCESSORIES (SEE ACCESSORY DRAWINGS)
- 5. MAKE-UP WATER PRESSURE 20 psi MIN [137 kPa], 50 psi MAX [344 kPa]
- 6. \*-APPROXIMATE DIMENSIONS DO NOT USE FOR PRE-FABRICATION OF CONNECTING
- 7. 3/4" [19mm] DIA. MOUNTING HOLES. REFER TO RECOMMENDED STEEL SUPPORT DRAWING.
- 8. DIMENSIONS LISTED AS FOLLOWS: **ENGLISH FT-IN** METRIC [mm]

## **FACE C**

DRAWN BY: SLR NO. OF SHIPPING SECTIONS **SHIPPING OPERATING** HEAVIEST SECTION 12000 lbs+ [5445] kg+ 13640 lbs+ [6190] kg+ 19790 lbs+ [8980] kg+ WEIGHT WEIGHT WEIGHT