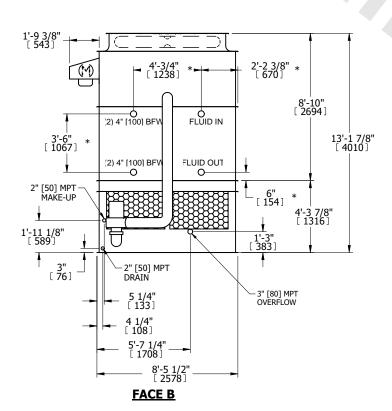

## NOTES:

- 1. (M)- FAN MOTOR LOCATION
- 2. HEAVIEST SECTION IS UPPER SECTION
- 3. MPT DENOTES MALE PIPE THREAD FPT DENOTES FEMALE PIPE THREAD BFW DENOTES BEVELED FOR WELDING **GVD DENOTES GROOVED** FLG DENOTES FLANGE PE DENOTES PLAIN END
- 4. +UNIT WEIGHT DOES NOT INCLUDE ACCESSORIES (SEE ACCESSORY DRAWINGS)
- 5. MAKE-UP WATER PRESSURE 20 psi MIN [137 kPa], 50 psi MAX [344 kPa]
- 6. \*-APPROXIMATE DIMENSIONS DO NOT USE FOR PRE-FABRICATION OF CONNECTING
- 7. 3/4" [19mm] DIA. MOUNTING HOLES. REFER TO RECOMMENDED STEEL SUPPORT DRAWING.
- 8. DIMENSIONS LISTED AS FOLLOWS: **ENGLISH FT-IN** METRIC [mm]

## **FACE C**

DRAWN BY: SLR NO. OF SHIPPING SECTIONS **SHIPPING OPERATING** HEAVIEST SECTION 12000 lbs+ [5445] kg+ 13640 lbs+ [6190] kg+ 19790 lbs+ [8980] kg+ WEIGHT WEIGHT WEIGHT