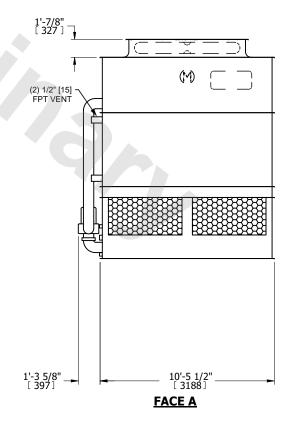

## NOTES:

- 1. (M)- FAN MOTOR LOCATION
- 2. HEAVIEST SECTION IS UPPER SECTION
- 3. MPT DENOTES MALE PIPE THREAD FPT DENOTES FEMALE PIPE THREAD BFW DENOTES BEVELED FOR WELDING **GVD DENOTES GROOVED** FLG DENOTES FLANGE PE DENOTES PLAIN END
- 4. +UNIT WEIGHT DOES NOT INCLUDE ACCESSORIES (SEE ACCESSORY DRAWINGS)
- 5. MAKE-UP WATER PRESSURE 20 psi MIN [137 kPa], 50 psi MAX [344 kPa]
- 6. \*-APPROXIMATE DIMENSIONS DO NOT USE FOR PRE-FABRICATION OF CONNECTING
- 7. 3/4" [19mm] DIA. MOUNTING HOLES. REFER TO RECOMMENDED STEEL SUPPORT DRAWING.
- 8. DIMENSIONS LISTED AS FOLLOWS: **ENGLISH FT-IN** METRIC [mm]

## **FACE C**

DRAWN BY: SLR NO. OF SHIPPING SECTIONS **SHIPPING OPERATING** HEAVIEST SECTION 12000 lbs+ [5445] kg+ 13640 lbs+ [6190] kg+ 19790 lbs+ [8980] kg+ WEIGHT WEIGHT WEIGHT