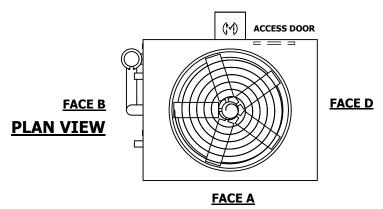

## NOTES:

- 1. (M)- FAN MOTOR LOCATION
- 2. HEAVIEST SECTION IS UPPER SECTION
- 3. MPT DENOTES MALE PIPE THREAD FPT DENOTES FEMALE PIPE THREAD BFW DENOTES BEVELED FOR WELDING **GVD DENOTES GROOVED** FLG DENOTES FLANGE PE DENOTES PLAIN END
- 4. +UNIT WEIGHT DOES NOT INCLUDE ACCESSORIES (SEE ACCESSORY DRAWINGS)
- 5. MAKE-UP WATER PRESSURE 20 psi MIN [137 kPa], 50 psi MAX [344 kPa]
- 6. \*-APPROXIMATE DIMENSIONS DO NOT USE FOR PRE-FABRICATION OF CONNECTING
- 7. 3/4" [19mm] DIA. MOUNTING HOLES. REFER TO RECOMMENDED STEEL SUPPORT DRAWING.
- 8. DIMENSIONS LISTED AS FOLLOWS: **ENGLISH FT-IN** METRIC [mm]