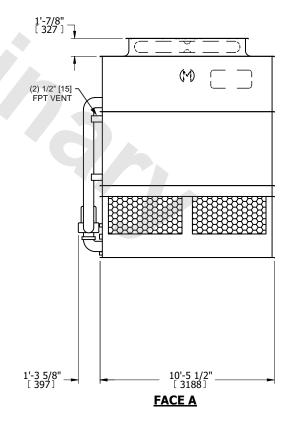

## NOTES:

- 1. (M)- FAN MOTOR LOCATION
- 2. HEAVIEST SECTION IS UPPER SECTION
- 3. MPT DENOTES MALE PIPE THREAD FPT DENOTES FEMALE PIPE THREAD BFW DENOTES BEVELED FOR WELDING **GVD DENOTES GROOVED** FLG DENOTES FLANGE PE DENOTES PLAIN END
- 4. +UNIT WEIGHT DOES NOT INCLUDE ACCESSORIES (SEE ACCESSORY DRAWINGS)
- 5. MAKE-UP WATER PRESSURE 20 psi MIN [137 kPa], 50 psi MAX [344 kPa]
- 6. \*-APPROXIMATE DIMENSIONS DO NOT USE FOR PRE-FABRICATION OF CONNECTING
- 7. 3/4" [19mm] DIA. MOUNTING HOLES. REFER TO RECOMMENDED STEEL SUPPORT DRAWING.
- 8. DIMENSIONS LISTED AS FOLLOWS: **ENGLISH FT-IN** METRIC [mm]