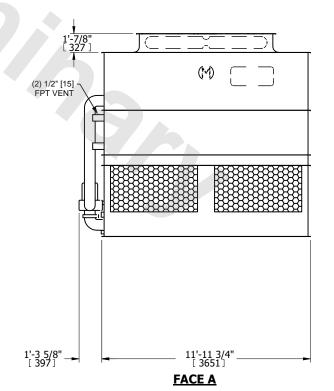

## NOTES:

- 1. (M)- FAN MOTOR LOCATION
- 2. HEAVIEST SECTION IS UPPER SECTION
- 3. MPT DENOTES MALE PIPE THREAD FPT DENOTES FEMALE PIPE THREAD BFW DENOTES BEVELED FOR WELDING **GVD DENOTES GROOVED** FLG DENOTES FLANGE PE DENOTES PLAIN END
- 4. +UNIT WEIGHT DOES NOT INCLUDE ACCESSORIES (SEE ACCESSORY DRAWINGS)
- 5. MAKE-UP WATER PRESSURE 20 psi MIN [137 kPa], 50 psi MAX [344 kPa]
- 6. \*-APPROXIMATE DIMENSIONS DO NOT USE FOR PRE-FABRICATION OF CONNECTING
- 7. 3/4" [19mm] DIA. MOUNTING HOLES. REFER TO RECOMMENDED STEEL SUPPORT DRAWING.
- 8. DIMENSIONS LISTED AS FOLLOWS: **ENGLISH FT-IN** METRIC [mm]