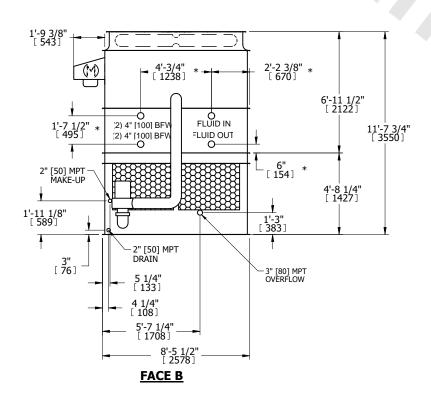

## NOTES:

- 1. (M)- FAN MOTOR LOCATION
- 2. HEAVIEST SECTION IS UPPER SECTION
- 3. MPT DENOTES MALE PIPE THREAD FPT DENOTES FEMALE PIPE THREAD BFW DENOTES BEVELED FOR WELDING **GVD DENOTES GROOVED** FLG DENOTES FLANGE PE DENOTES PLAIN END
- 4. +UNIT WEIGHT DOES NOT INCLUDE ACCESSORIES (SEE ACCESSORY DRAWINGS)
- 5. MAKE-UP WATER PRESSURE 20 psi MIN [137 kPa], 50 psi MAX [344 kPa]
- 6. \*-APPROXIMATE DIMENSIONS DO NOT USE FOR PRE-FABRICATION OF CONNECTING
- 7. 3/4" [19mm] DIA. MOUNTING HOLES. REFER TO RECOMMENDED STEEL SUPPORT DRAWING.
- 8. DIMENSIONS LISTED AS FOLLOWS: **ENGLISH FT-IN** METRIC [mm]