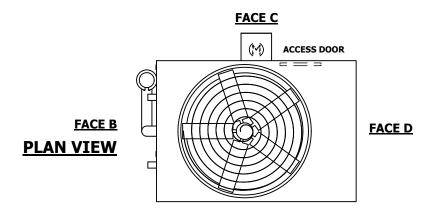

## NOTES:

- 1. (M)- FAN MOTOR LOCATION
- 2. HEAVIEST SECTION IS UPPER SECTION
- 3. MPT DENOTES MALE PIPE THREAD FPT DENOTES FEMALE PIPE THREAD BFW DENOTES BEVELED FOR WELDING **GVD DENOTES GROOVED** FLG DENOTES FLANGE PE DENOTES PLAIN END
- 4. +UNIT WEIGHT DOES NOT INCLUDE ACCESSORIES (SEE ACCESSORY DRAWINGS)
- 5. MAKE-UP WATER PRESSURE 20 psi MIN [137 kPa], 50 psi MAX [344 kPa]
- 6. \*-APPROXIMATE DIMENSIONS DO NOT USE FOR PRE-FABRICATION OF CONNECTING
- 7. 3/4" [19mm] DIA. MOUNTING HOLES. REFER TO RECOMMENDED STEEL SUPPORT DRAWING.
- 8. DIMENSIONS LISTED AS FOLLOWS: **ENGLISH FT-IN** METRIC [mm]