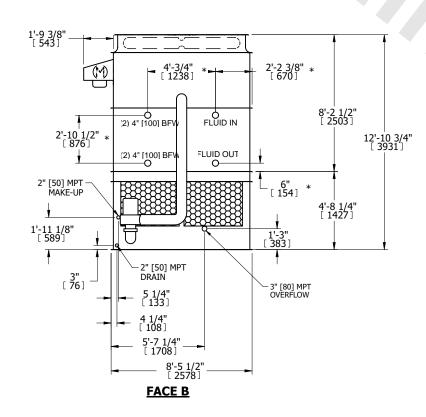

## NOTES:

- 1. (M)- FAN MOTOR LOCATION
- 2. HEAVIEST SECTION IS UPPER SECTION
- 3. MPT DENOTES MALE PIPE THREAD FPT DENOTES FEMALE PIPE THREAD BFW DENOTES BEVELED FOR WELDING **GVD DENOTES GROOVED** FLG DENOTES FLANGE PE DENOTES PLAIN END
- 4. +UNIT WEIGHT DOES NOT INCLUDE ACCESSORIES (SEE ACCESSORY DRAWINGS)
- 5. MAKE-UP WATER PRESSURE 20 psi MIN [137 kPa], 50 psi MAX [344 kPa]
- 6. \*-APPROXIMATE DIMENSIONS DO NOT USE FOR PRE-FABRICATION OF CONNECTING
- 7. 3/4" [19mm] DIA. MOUNTING HOLES. REFER TO RECOMMENDED STEEL SUPPORT DRAWING.
- 8. DIMENSIONS LISTED AS FOLLOWS: **ENGLISH FT-IN** METRIC [mm]

NO. OF SHIPPING SECTIONS **SHIPPING OPERATING** HEAVIEST SECTION 11520 lbs+ [5230] kg+ 13320 lbs+ [6045] kg+ 19880 lbs+ [9020] kg+ WEIGHT WEIGHT WEIGHT

DRAWN BY: SLR