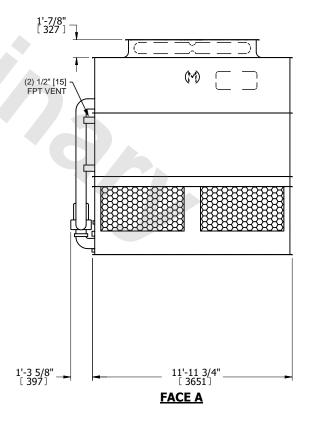

## NOTES:

- 1. (M)- FAN MOTOR LOCATION
- 2. HEAVIEST SECTION IS UPPER SECTION
- 3. MPT DENOTES MALE PIPE THREAD FPT DENOTES FEMALE PIPE THREAD BFW DENOTES BEVELED FOR WELDING **GVD DENOTES GROOVED** FLG DENOTES FLANGE PE DENOTES PLAIN END
- 4. +UNIT WEIGHT DOES NOT INCLUDE ACCESSORIES (SEE ACCESSORY DRAWINGS)
- 5. MAKE-UP WATER PRESSURE 20 psi MIN [137 kPa], 50 psi MAX [344 kPa]
- 6. \*-APPROXIMATE DIMENSIONS DO NOT USE FOR PRE-FABRICATION OF CONNECTING
- 7. 3/4" [19mm] DIA. MOUNTING HOLES. REFER TO RECOMMENDED STEEL SUPPORT DRAWING.
- 8. DIMENSIONS LISTED AS FOLLOWS: **ENGLISH FT-IN** METRIC [mm]