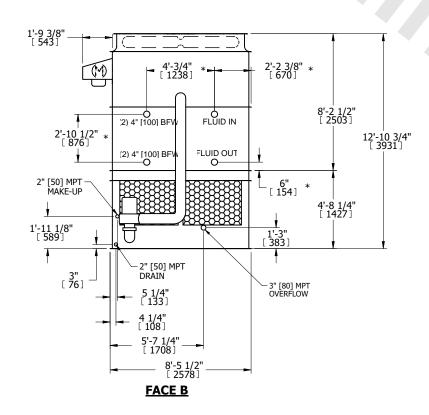

## NOTES:

- 1. (M)- FAN MOTOR LOCATION
- 2. HEAVIEST SECTION IS UPPER SECTION
- 3. MPT DENOTES MALE PIPE THREAD FPT DENOTES FEMALE PIPE THREAD BFW DENOTES BEVELED FOR WELDING **GVD DENOTES GROOVED** FLG DENOTES FLANGE PE DENOTES PLAIN END
- 4. +UNIT WEIGHT DOES NOT INCLUDE ACCESSORIES (SEE ACCESSORY DRAWINGS)
- 5. MAKE-UP WATER PRESSURE 20 psi MIN [137 kPa], 50 psi MAX [344 kPa]
- 6. \*-APPROXIMATE DIMENSIONS DO NOT USE FOR PRE-FABRICATION OF CONNECTING
- 7. 3/4" [19mm] DIA. MOUNTING HOLES. REFER TO RECOMMENDED STEEL SUPPORT DRAWING.
- 8. DIMENSIONS LISTED AS FOLLOWS: **ENGLISH FT-IN** METRIC [mm]

DRAWN BY: SLR NO. OF SHIPPING SECTIONS **SHIPPING** OPERATING HEAVIEST SECTION 13370 lbs+ [6065] kg+ 11570 lbs+ [5250] kg+ 19930 lbs+ [9045] kg+ WEIGHT WEIGHT WEIGHT