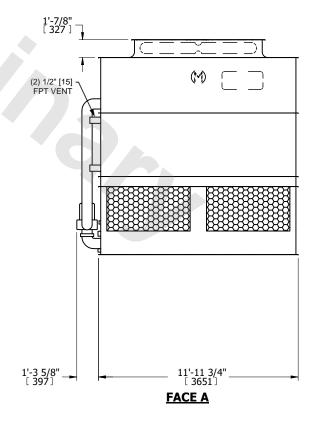

## NOTES:

- 1. (M)- FAN MOTOR LOCATION
- 2. HEAVIEST SECTION IS UPPER SECTION
- 3. MPT DENOTES MALE PIPE THREAD FPT DENOTES FEMALE PIPE THREAD BFW DENOTES BEVELED FOR WELDING **GVD DENOTES GROOVED** FLG DENOTES FLANGE PE DENOTES PLAIN END
- 4. +UNIT WEIGHT DOES NOT INCLUDE ACCESSORIES (SEE ACCESSORY DRAWINGS)
- 5. MAKE-UP WATER PRESSURE 20 psi MIN [137 kPa], 50 psi MAX [344 kPa]
- 6. \*-APPROXIMATE DIMENSIONS DO NOT USE FOR PRE-FABRICATION OF CONNECTING
- 7. 3/4" [19mm] DIA. MOUNTING HOLES. REFER TO RECOMMENDED STEEL SUPPORT DRAWING.
- 8. DIMENSIONS LISTED AS FOLLOWS: **ENGLISH FT-IN** METRIC [mm]