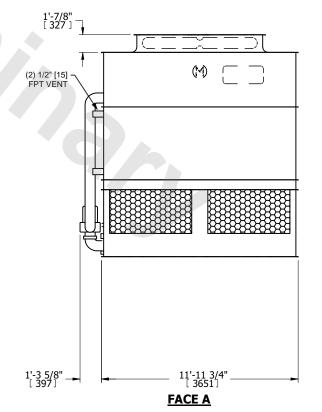

## NOTES:

- 1. (M)- FAN MOTOR LOCATION
- 2. HEAVIEST SECTION IS UPPER SECTION
- 3. MPT DENOTES MALE PIPE THREAD FPT DENOTES FEMALE PIPE THREAD BFW DENOTES BEVELED FOR WELDING **GVD DENOTES GROOVED** FLG DENOTES FLANGE PE DENOTES PLAIN END
- 4. +UNIT WEIGHT DOES NOT INCLUDE ACCESSORIES (SEE ACCESSORY DRAWINGS)
- 5. MAKE-UP WATER PRESSURE 20 psi MIN [137 kPa], 50 psi MAX [344 kPa]
- 6. \*-APPROXIMATE DIMENSIONS DO NOT USE FOR PRE-FABRICATION OF CONNECTING
- 7. 3/4" [19mm] DIA. MOUNTING HOLES. REFER TO RECOMMENDED STEEL SUPPORT DRAWING.
- 8. DIMENSIONS LISTED AS FOLLOWS: **ENGLISH FT-IN** METRIC [mm]

**SHIPPING** 14870 lbs+ [6745] kg+ WEIGHT

OPERATING WEIGHT

21990 lbs+ [9975] kg+

HEAVIEST SECTION WEIGHT

13070 lbs+ [5930] kg+

NO. OF SHIPPING SECTIONS

DRAWN BY: SLR