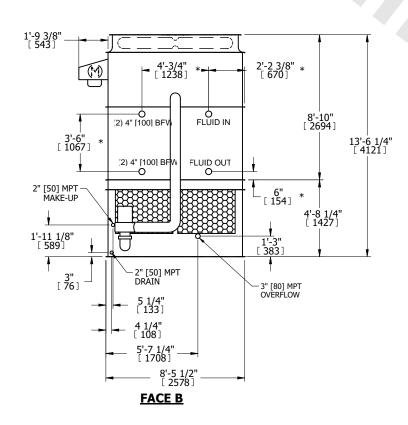

## NOTES:

- 1. (M)- FAN MOTOR LOCATION
- 2. HEAVIEST SECTION IS UPPER SECTION
- 3. MPT DENOTES MALE PIPE THREAD FPT DENOTES FEMALE PIPE THREAD BFW DENOTES BEVELED FOR WELDING **GVD DENOTES GROOVED** FLG DENOTES FLANGE PE DENOTES PLAIN END
- 4. +UNIT WEIGHT DOES NOT INCLUDE ACCESSORIES (SEE ACCESSORY DRAWINGS)
- 5. MAKE-UP WATER PRESSURE 20 psi MIN [137 kPa], 50 psi MAX [344 kPa]
- 6. \*-APPROXIMATE DIMENSIONS DO NOT USE FOR PRE-FABRICATION OF CONNECTING
- 7. 3/4" [19mm] DIA. MOUNTING HOLES. REFER TO RECOMMENDED STEEL SUPPORT DRAWING.
- 8. DIMENSIONS LISTED AS FOLLOWS: **ENGLISH FT-IN** METRIC [mm]

**SHIPPING** 14870 lbs+ [6745] kg+ WEIGHT

OPERATING WEIGHT

21990 lbs+ [9975] kg+

HEAVIEST SECTION WEIGHT

13070 lbs+ [5930] kg+

NO. OF SHIPPING SECTIONS

DRAWN BY: SLR