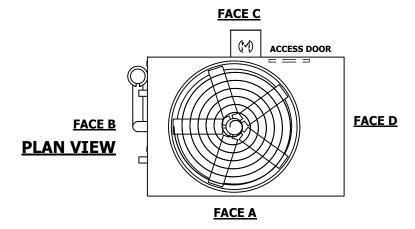

## NOTES:

- 1. (M)- FAN MOTOR LOCATION
- 2. HEAVIEST SECTION IS UPPER SECTION
- 3. MPT DENOTES MALE PIPE THREAD FPT DENOTES FEMALE PIPE THREAD BFW DENOTES BEVELED FOR WELDING **GVD DENOTES GROOVED** FLG DENOTES FLANGE PE DENOTES PLAIN END
- 4. +UNIT WEIGHT DOES NOT INCLUDE ACCESSORIES (SEE ACCESSORY DRAWINGS)
- 5. MAKE-UP WATER PRESSURE 20 psi MIN [137 kPa], 50 psi MAX [344 kPa]
- 6. \*-APPROXIMATE DIMENSIONS DO NOT USE FOR PRE-FABRICATION OF CONNECTING
- 7. 3/4" [19mm] DIA. MOUNTING HOLES. REFER TO RECOMMENDED STEEL SUPPORT DRAWING.
- 8. DIMENSIONS LISTED AS FOLLOWS: **ENGLISH FT-IN** METRIC [mm]