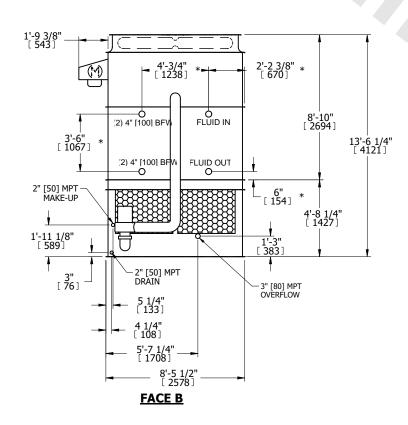

## NOTES:

- 1. (M)- FAN MOTOR LOCATION
- 2. HEAVIEST SECTION IS UPPER SECTION
- 3. MPT DENOTES MALE PIPE THREAD FPT DENOTES FEMALE PIPE THREAD BFW DENOTES BEVELED FOR WELDING **GVD DENOTES GROOVED** FLG DENOTES FLANGE PE DENOTES PLAIN END
- 4. +UNIT WEIGHT DOES NOT INCLUDE ACCESSORIES (SEE ACCESSORY DRAWINGS)
- 5. MAKE-UP WATER PRESSURE 20 psi MIN [137 kPa], 50 psi MAX [344 kPa]
- 6. \*-APPROXIMATE DIMENSIONS DO NOT USE FOR PRE-FABRICATION OF CONNECTING
- 7. 3/4" [19mm] DIA. MOUNTING HOLES. REFER TO RECOMMENDED STEEL SUPPORT DRAWING.
- 8. DIMENSIONS LISTED AS FOLLOWS: **ENGLISH FT-IN** METRIC [mm]

**SHIPPING** 14870 lbs+ [6745] kg+ WEIGHT

**OPERATING** WEIGHT

21990 lbs+ [9975] kg+

HEAVIEST SECTION WEIGHT

13070 lbs+ [5930] kg+

NO. OF SHIPPING SECTIONS

DRAWN BY: SLR