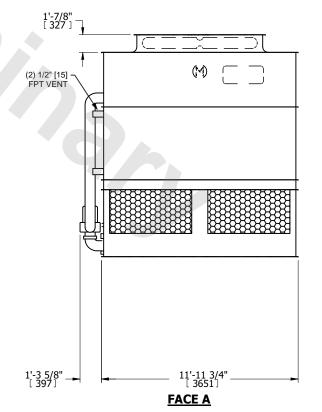

## NOTES:

- 1. (M)- FAN MOTOR LOCATION
- 2. HEAVIEST SECTION IS UPPER SECTION
- 3. MPT DENOTES MALE PIPE THREAD FPT DENOTES FEMALE PIPE THREAD BFW DENOTES BEVELED FOR WELDING **GVD DENOTES GROOVED** FLG DENOTES FLANGE PE DENOTES PLAIN END
- 4. +UNIT WEIGHT DOES NOT INCLUDE ACCESSORIES (SEE ACCESSORY DRAWINGS)
- 5. MAKE-UP WATER PRESSURE 20 psi MIN [137 kPa], 50 psi MAX [344 kPa]
- 6. \*-APPROXIMATE DIMENSIONS DO NOT USE FOR PRE-FABRICATION OF CONNECTING
- 7. 3/4" [19mm] DIA. MOUNTING HOLES. REFER TO RECOMMENDED STEEL SUPPORT DRAWING.
- 8. DIMENSIONS LISTED AS FOLLOWS: **ENGLISH FT-IN** METRIC [mm]